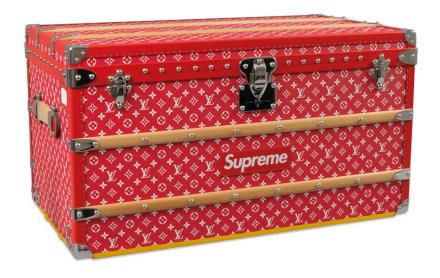

#### HK\$10,000-15,000

US\$1,300-1,900

SUPREME限量版紅色EPI皮革45公分KEEPALL包附銀色配件

A LIMITED EDITION RED & WHITE MONOGRAM MALLE COURRIER 90 TRUNK WITH SILVER HARDWARE BY SUPREME

#### LOUIS VUITTON, 2017

GRADE: 1.5

90 w x 51 h x 48 d cm includes clochette and keys

#### HK\$400,000-500,000

US\$52.000-64.000

# SUPREME限量版紅色及白色MONOGRAM MALLE COURRIER 90儲物箱 附銀色配件

Under the creative watch of Kim Jones and the New York-based cult skate wear brand Supreme, Louis Vuitton released a collection that incorporated Supremes' bold red and white box logo branding. The highly-anticipated and limited one-off collection was dropped in a few select Louis Vuitton stores and pop-ups. With the widespread influence that high fashion brands have, this collaboration was a raging success making the Louis Vuitton x Supreme pieces some of the most sought after in the world. One of the most coveted piece is no doubt the signature Louis Vuitton x Supreme trunk. Crafted with the same savoir-faire and excellence, this piece finds its place among the rarest and most exceptional Louis Vuitton trunks.