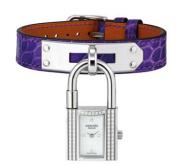

### ~ 3932

AN 18K WHITE GOLD & DIAMOND SMALL KELLY WATCH WITH A SHINY VIOLET ALLIGATOR & STEEL STRAP

#### HERMÈS, 2018 & 2015

GRADE: 1

Watch 20 x 20 mm & Strap 19 cm includes felt protector, instruction manual and box

**HK\$35,000-40,000** US\$4,500-5,100

18K白金及鑽石小碼凱莉腕錶配亮面紫羅蘭 色短吻鱷皮及精鋼錶帶

Alligator Mississippiensis, Annexe CITES II-B