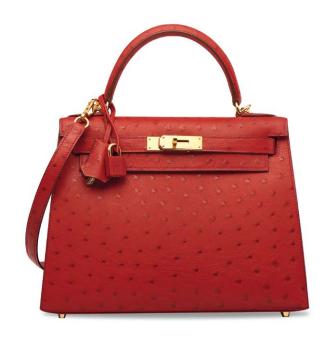

# A SHINY BLACK NILOTICUS LIZARD SELLIER KELLY 28 WITH GOLD HARDWARE

### HERMÈS, 1999

GRADE: 2

28 w x 21 h x 10 d cm includes clochette, lock, keys, shoulder strap and dustbag

### HK\$100,000-150,000

US\$13,000-19,000

亮面黑色尼羅蜥蜴皮28公分SELLIER凱莉包附黃金配件

Varanus niloticus, Annexe CITES II-B

~ The lot is subject to CITES export/import restrictions. The lot can only be shipped to addresses within Hong Kong SAR or collected from our Hong Kong saleroom. Please refer to the "Conditions of Sale - Buying at Christle's "and the "Symbols used in this catalogue" at the back of the catalogue for the meaning of this symbol.