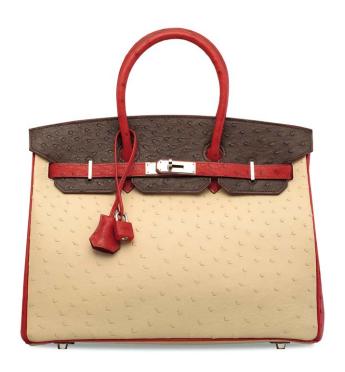

A CUSTOM PARCHEMIN, MARRON FONCÉ & ROUGE VIF OSTRICH BIRKIN 35 WITH PALLADIUM HARDWARE

## HERMÈS, 2008

GRADE: 1.5

 $35 \text{ w} \times 25 \text{ h} \times 18 \text{ d} \text{ cm}$ 

includes clochette, lock, keys, felt protector, exotic card, two small dustbags and dustbag

### HK\$60,000-80,000

US\$7,700-10,000

特別訂製羊皮紙色、深棕色及鮮紅色鴕鳥皮35公分柏金包附鈀金配件

Struthio camelus, South African population, Non-CITES

A LIMITED EDITION MATTE IVORY & RAINBOW ALLIGATOR BRILLANT GM WITH SILVER HARDWARE