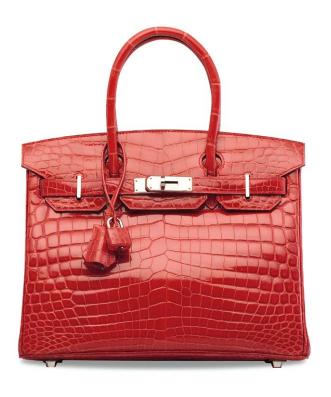

# A SHINY BLACK POROSUS CROCODILE SELLIER KELLY 32 WITH GOLD HARDWARE

### HERMÈS, 1988

GRADE: 2

 $32\,w\,x\,23\,h\,x\,10.5\,d\,cm$  includes clochette, lock, keys, dustbag and box

### HK\$80,000-100,000

US\$11,000-13,000

The lot is subject to CITES export/import restrictions. The lot can only be shipped to addresses within Hong Kong SAR or collected from our Hong Kong SAR or collected from our Hong Kong SAR or collected by the Conditions of Sale - Buying at Christies' and the "Symbols used in this catalogue" at the back of the catalogue for the meaning of this symbol.

一拍賣品受制於潮危野 生動物裡國際貿易公約 (CITES)出入口限制, 只可運送至著達內的 地址或從香港佳士得拍 賣場提取:計鄉標整描 述載於本目錄後之"業 務規定·買方須知"及 "本目錄中使用的各類 標識"。