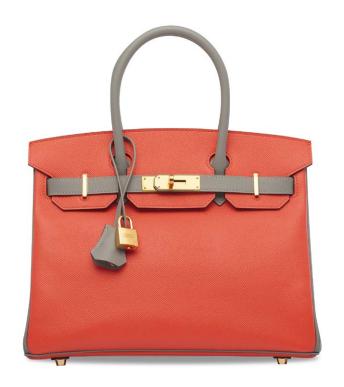

# 3803

A BLACK TOGO LEATHER BIRKIN 30 WITH GOLD HARDWARE

HERMÈS, 2018

GRADE: 1

 $30\,w\,x\,22\,h\,x\,15\,d\,cm$  includes clochette, lock, keys, felt protector, leather card, rain protector, small dustbag and dustbag

**HK\$70,000-90,000** US\$9,000-12,000

黑色TOGO小牛皮30公分柏金包附黃金配件

A BLACK CALF BOX LEATHER SELLIER KELLY 28 WITH GOLD HARDWARE

HERMÈS, 2018

GRADE: 1

28 w x 21 h x 10 d cm includes clochette, lock, keys, felt protector, leather card, rain protector, shoulder strap, small dustbaq, dustbaq, box and ribbon