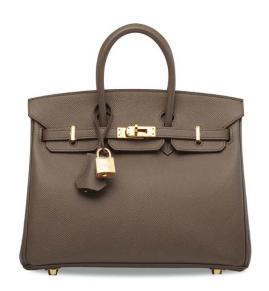

# A SHINY BLACK NILOTICUS LIZARD BIRKIN 25 WITH PALLADIUM HARDWARE

### HERMÈS, 2008

GRADE: 1.5

25 w x 19 h x 13 d cm includes clochette, lock, keys, exotic card, dustbag and box

### HK\$100,000-150,000

US\$13,000-19,000

## 亮面黑色尼羅蜥蜴皮25公分柏金包附鈀金配件

Varanus niloticus, Annexe CITES II-B

~ The lot is subject to CITES export/import restrictions. The lot can only be shipped to addresses within Hong Kong SAR or collected from our Hong Kong saleroom. Please refer to the "Conditions of Sale - Buying at Christles" and the "Symbols used in this catalogue" at the back of the catalogue for the meaning of this symbol.