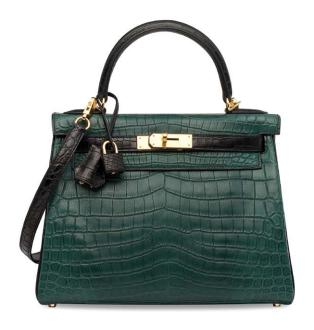

# 3803

A BLACK TOGO LEATHER BIRKIN 30 WITH GOLD HARDWARE

HERMÈS, 2018

GRADE: 1

 $30\,w\,x\,22\,h\,x\,15\,d\,cm$  includes clochette, lock, keys, felt protector, leather card, rain protector, small dustbag and dustbag

**HK\$70,000-90,000** US\$9,000-12,000

黑色TOGO小牛皮30公分柏金包附黃金配件

A BLACK CALF BOX LEATHER SELLIER KELLY 28 WITH GOLD HARDWARE

HERMÈS, 2018

GRADE: 1

28 w x 21 h x 10 d cm includes clochette, lock, keys, felt protector, leather card, rain protector, shoulder strap, small dustbaq, dustbaq, box and ribbon