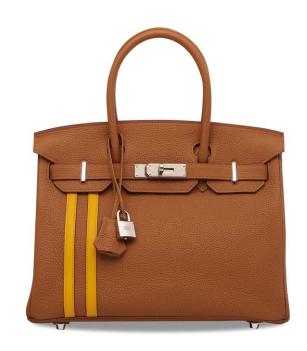

## 3909

A GOLD COURCHEVEL LEATHER & TOILE H CONSTANCE 23 WITH GOLD HARDWARE

HERMÈS, 1979

GRADE: 2

23 w x 16 h x 5 d cm includes dustbag

**HK\$30,000-40,000** US\$3,900-5,100

金啡色COURCHEVEL牛皮及TOLIE H帆布23公分CONSTANCE包附黃金配件



A TOFFEE CLÉMENCE LEATHER KELLY ADO WITH PALLADIUM HARDWARE

HERMÈS, 2018

GRADE: 1

 $20\,w\,x\,20\,h\,x\,8\,d\,cm$  includes felt protector, leather card, box and ribbon

**HK\$40,000-50,000** *US\$5,200-6,400* 

太妃糖色CLÉMENCE小牛皮KELLY ADO 包附鈀金配件



### 3911

A GOLD EPSOM LEATHER BIRKIN 30 WITH GOLD HARDWARE

HERMÈS, 2018

GRADE: 1

 $30 \text{ w} \times 22 \text{ h} \times 15 \text{ d} \text{ cm}$  includes clochette, lock, keys, felt protector, leather card, rain protector, small dustbag and dustbag

**HK\$70,000-90,000** US\$9,000-12,000

金啡色EPSOM牛皮30公分柏金包附黃金配件



A LIMITED EDITION GOLD & AMBRE TOGO LEATHER OFFICIER BIRKIN 30 WITH PALLADIUM HARDWARE

#### HERMÈS, 2018

GRADE: 1

30 w x 22 h x 15 d cm includes clochette, lock, keys, felt protector, leather card, rain protector, small dustbag, dustbag and box

**HK\$70,000-90,000** US\$9,000-12,000

限量版金啡色及琥珀色TOGO小牛皮30公分 OFFICIER柏金包附鈀金配件



### 3913

A GOLD TOGO LEATHER RETOURNÉ KELLY 32 WITH PALLADIUM HARDWARE

### HERMÈS, 2004

GRADE: 1.5

32 w x 23 h x 10.5 d cm includes clochette, lock, keys, felt protector, leather card, rain protector, small dustbag, dustbag, box and ribbon

**HK\$60,000-80,000** *US\$7,700-10,000* 

金啡色TOGO小牛皮32公分RETOURNÉ 凱莉包附鈀金配件



A SABLE OSTRICH RETOURNÉ KELLY 28 WITH PALLADIUM HARDWARE

#### HERMÈS, 2009

GRADE: 2

28 w x 21 h x 10 d cm includes clochette, lock, keys, du