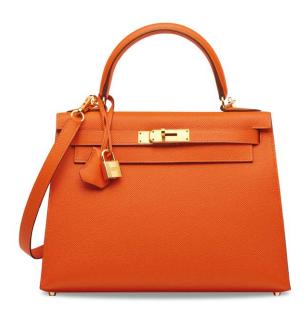

#### A ROUGE VIF OSTRICH SELLIER KELLY 28 WITH GOLD HARDWARE

#### HERMÈS, 2016

GRADE: 1

28 w x 21 h x 10 d cm

includes clochette, lock, keys, felt protector, exotic card, rain protector, shoulder strap, two small dustbags and dustbag

# HK\$150,000-200,000

US\$20,000-26,000

# 鮮紅色鴕鳥皮28公分SELLIER凱莉包附黃金配件

Struthio camelus, South African population, Non-CITES