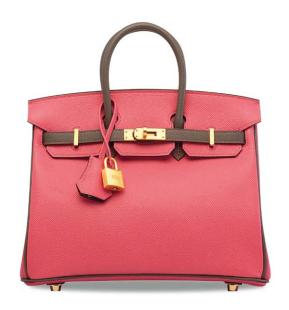

# 3803

A BLACK TOGO LEATHER BIRKIN 30 WITH GOLD HARDWARE

HERMÈS, 2018

GRADE: 1

 $30\,w\,x\,22\,h\,x\,15\,d\,cm$  includes clochette, lock, keys, felt protector, leather card, rain protector, small dustbag and dustbag

**HK\$70,000-90,000** US\$9,000-12,000

黑色TOGO小牛皮30公分柏金包附黃金配件

A BLACK CALF BOX LEATHER SELLIER KELLY 28 WITH GOLD HARDWARE

HERMÈS, 2018

GRADE: 1

28 w x 21 h x 10 d cm includes clochette, lock, keys, felt protector, leather card, rain protector, shoulder strap, small dustbaq, dustbaq, box and ribbon