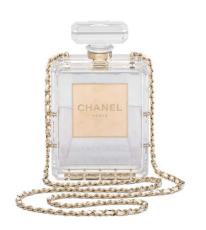

A RUNWAY CLEAR LUCITE N°5
PERFUME BOTTLE CLUTCH WITH
GOLD HARDWARE

CHANEL, CRUISE 2014

GRADE: 2

12 w x 16 h x 5 d cm includes box

HK\$30.000-40.000

US\$3.900-5.100

時裝表演系列透明合成樹脂N°5香水瓶包附 金色配件

This clutch was designed in 2013 for the 2014 cruise collection as a reinterpretation of the iconic Chanel N°5 perfume bottle. The reputed classic style of the bottle, whose design nearly hasn't changed over the years, is home to the most iconic fragrance in the world. The perfume bottle turned into a bag makes for a playful accessory and a chic day-to-night piece that can hold all your necessary possessions. This runway style is a must-have for every Chanel collector.