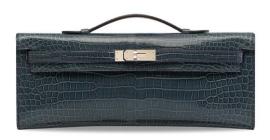

# A SHINY BLACK NILOTICUS LIZARD BIRKIN 25 WITH PALLADIUM HARDWARE

### HERMÈS, 2008

GRADE: 1.5

25 w x 19 h x 13 d cm includes clochette, lock, keys, exotic card, dustbag and box

### HK\$100,000-150,000

US\$13,000-19,000

## 亮面黑色尼羅蜥蜴皮25公分柏金包附鈀金配件

Varanus niloticus, Annexe CITES II-B

~ The lot is subject to CITES export/import restrictions. The lot can only be shipped to addresses within Hong Kong SAR or collected from our Hong Kong saleroom. Please refer to the "Conditions of Sale - Buying at Christles" and the "Symbols used in this catalogue" at the back of the catalogue for the meaning of this symbol.