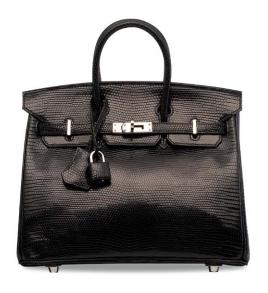

# A SHINY BLACK NILOTICUS LIZARD BIRKIN 25 WITH PALLADIUM HARDWARE

### HERMÈS, 2008

GRADE: 1.5

25 w x 19 h x 13 d cm includes clochette, lock, keys, exotic card, dustbag and box

### HK\$100,000-150,000

US\$13,000-19,000

## 亮面黑色尼羅蜥蜴皮25公分柏金包附鈀金配件

Varanus niloticus, Annexe CITES II-B

~ The lot is subject to CITES export/import restrictions. The lot can only be shipped to addresses within Hong Kong SAR or collected from our Hong Kong saleroom. Please refer to the "Conditions of Sale - Buying at Christles" and the "Symbols used in this catalogue" at the back of the catalogue for the meaning of this symbol.