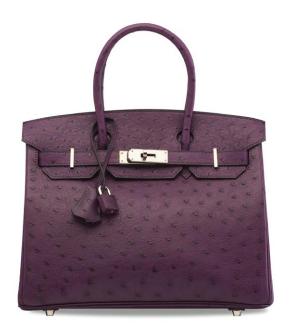

# A SHINY BLACK NILOTICUS LIZARD BIRKIN 25 WITH PALLADIUM HARDWARE

### HERMÈS, 2008

GRADE: 1.5

25 w x 19 h x 13 d cm includes clochette, lock, keys, exotic card, dustbag and box

### HK\$100,000-150,000

US\$13,000-19,000

## 亮面黑色尼羅蜥蜴皮25公分柏金包附鈀金配件

Varanus niloticus, Annexe CITES II-B

~ The lot is subject to CITES export/import restrictions. The lot can only be shipped to addresses within Hong Kong SAR or collected from our Hong Kong saleroom. Please refer to the "Conditions of Sale - Buying at Christles" and the "Symbols used in this catalogue" at the back of the catalogue for the meaning of this symbol.