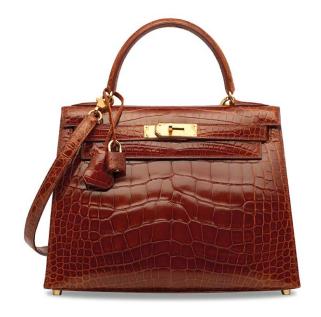

# A SHINY BLACK NILOTICUS LIZARD SELLIER KELLY 28 WITH GOLD HARDWARE

### HERMÈS, 1999

GRADE: 2

28 w x 21 h x 10 d cm includes clochette, lock, keys, shoulder strap and dustbag

### HK\$100,000-150,000

US\$13,000-19,000

亮面黑色尼羅蜥蜴皮28公分SELLIER凱莉包附黃金配件

Varanus niloticus, Annexe CITES II-B

~ The lot is subject to CITES export/import restrictions. The lot can only be shipped to addresses within Hong Kong SAR or collected from our Hong Kong saleroom. Please refer to the "Conditions of Sale - Buying at Christle's "and the "Symbols used in this catalogue" at the back of the catalogue for the meaning of this symbol.