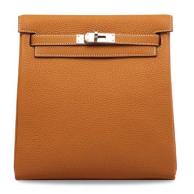

# A SHINY BLACK NILOTICUS LIZARD BIRKIN 25 WITH PALLADIUM HARDWARE

### HERMÈS, 2008

GRADE: 1.5

25 w x 19 h x 13 d cm includes clochette, lock, keys, exotic card, dustbag and box

### HK\$100,000-150,000

US\$13,000-19,000

## 亮面黑色尼羅蜥蜴皮25公分柏金包附鈀金配件

Varanus niloticus, Annexe CITES II-B

~ The lot is subject to CITES export/import restrictions. The lot can only be shipped to addresses within Hong Kong SAR or collected from our Hong Kong saleroom. Please refer to the "Conditions of Sale - Buying at Christles" and the "Symbols used in this catalogue" at the back of the catalogue for the meaning of this symbol.