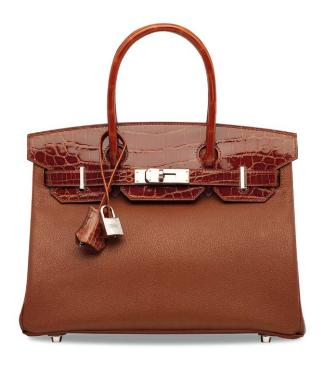

# 3803

A BLACK TOGO LEATHER BIRKIN 30 WITH GOLD HARDWARE

HERMÈS, 2018

GRADE: 1

 $30\,w\,x\,22\,h\,x\,15\,d\,cm$  includes clochette, lock, keys, felt protector, leather card, rain protector, small dustbag and dustbag

**HK\$70,000-90,000** US\$9,000-12,000

黑色TOGO小牛皮30公分柏金包附黃金配件

A BLACK CALF BOX LEATHER SELLIER KELLY 28 WITH GOLD HARDWARE

HERMÈS, 2018

GRADE: 1

28 w x 21 h x 10 d cm includes clochette, lock, keys, felt protector, leather card, rain protector, shoulder strap, small dustbaq, dustbaq, box and ribbon