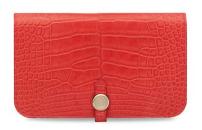

# A SHINY BLACK NILOTICUS LIZARD BIRKIN 25 WITH PALLADIUM HARDWARE

### HERMÈS, 2008

GRADE: 1.5

25 w x 19 h x 13 d cm includes clochette, lock, keys, exotic card, dustbag and box

### HK\$100,000-150,000

US\$13,000-19,000

## 亮面黑色尼羅蜥蜴皮25公分柏金包附鈀金配件

Varanus niloticus, Annexe CITES II-B

~ The lot is subject to CITES export/import restrictions. The lot can only be shipped to addresses within Hong Kong SAR or collected from our Hong Kong saleroom. Please refer to the "Conditions of Sale - Buying at Christles" and the "Symbols used in this catalogue" at the back of the catalogue for the meaning of this symbol.