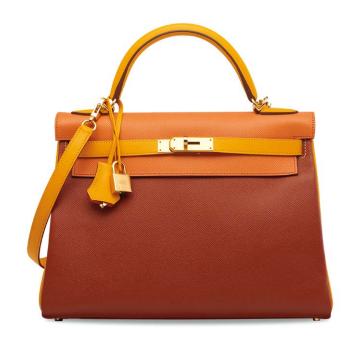

A CUSTOM PARCHEMIN, MARRON FONCÉ & ROUGE VIF OSTRICH BIRKIN 35 WITH PALLADIUM HARDWARE

### HK\$60,000-80,000

US\$7,700-10,000

特別訂製羊皮紙色、深棕色及鮮紅色鴕鳥皮35公分柏金包附鈀金配件

Struthio camelus, South African population, Non-CITES

A LIMITED EDITION MATTE IVORY & RAINBOW ALLIGATOR BRILLANT GM WITH SILVER HARDWARE