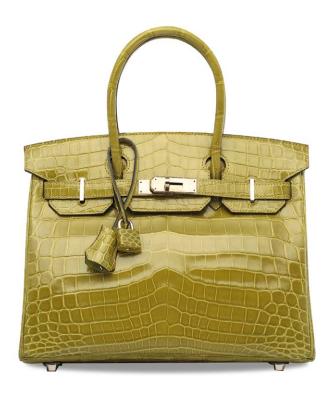

# A MATTE LIME ALLIGATOR BIRKIN 25 WITH PALLADIUM HARDWARE

#### HERMÈS, 2018

GRADE: 1

25 w x 19 h x 13 d cm

includes clochette, lock, keys, felt protector, exotic card, rain protector, small dustbag, dustbag, box and ribbon

# HK\$260,000-320,000

US\$34,000-41,000

#### 霧面萊姆黃色短吻鱷皮25公分柏金包附鈀金配件

Alligator Mississippiensis, Annexe CITES II-B

~ The lot is subject to CITES export/import restrictions. The lot can only be shipped to addresses within Hong Kong SAR or collection of Kong SAR or collection of Sale - Buying at Christies' and the "Symbols used in this catalogue" at the back of the catalogue for the meaning of this symbol.

一拍賣品受制於潮危野 生動物裡國際貿易公約 (CITES)出入口限制, 只可運送至著達內的 地址或從香港佳士得拍 賣場提取:計鄉標整描 述載於本目錄後之"業 務規定·買方須知"及 "本目錄中使用的各類 標識"。

A MATTE PAILLE NILOTICUS CROCODILE KELLY CUT WITH PALLADIUM HARDWARE