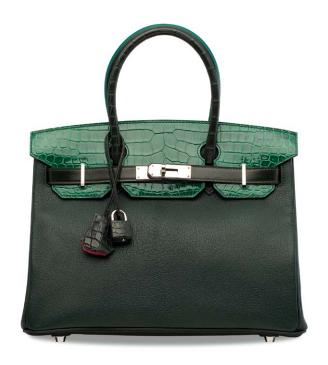

# A SHINY BLACK NILOTICUS LIZARD BIRKIN 25 WITH PALLADIUM HARDWARE

### HERMÈS, 2008

GRADE: 1.5

25 w x 19 h x 13 d cm includes clochette, lock, keys, exotic card, dustbag and box

### HK\$100,000-150,000

US\$13,000-19,000

## 亮面黑色尼羅蜥蜴皮25公分柏金包附鈀金配件

Varanus niloticus, Annexe CITES II-B

~ The lot is subject to CITES export/import restrictions. The lot can only be shipped to addresses within Hong Kong SAR or collected from our Hong Kong saleroom. Please refer to the "Conditions of Sale - Buying at Christles" and the "Symbols used in this catalogue" at the back of the catalogue for the meaning of this symbol.