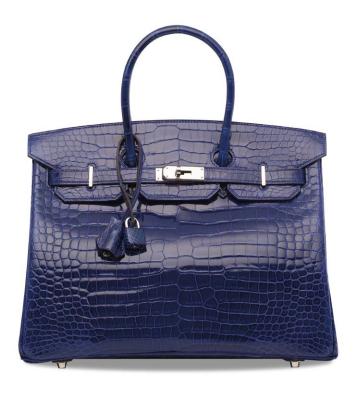

# A SHINY BLACK NILOTICUS LIZARD BIRKIN 25 WITH PALLADIUM HARDWARE

### HERMÈS, 2008

GRADE: 1.5

25 w x 19 h x 13 d cm includes clochette, lock, keys, exotic card, dustbag and box

### HK\$100,000-150,000

US\$13,000-19,000

## 亮面黑色尼羅蜥蜴皮25公分柏金包附鈀金配件

Varanus niloticus, Annexe CITES II-B

~ The lot is subject to CITES export/import restrictions. The lot can only be shipped to addresses within Hong Kong SAR or collected from our Hong Kong saleroom. Please refer to the "Conditions of Sale - Buying at Christles" and the "Symbols used in this catalogue" at the back of the catalogue for the meaning of this symbol.