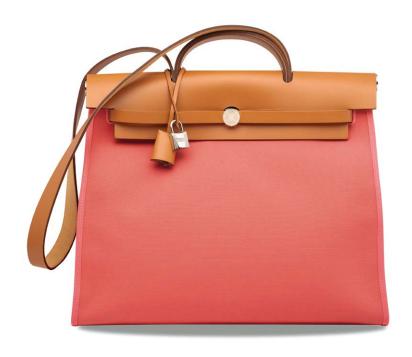

ox

**HK\$20,000-25,000** US\$2,600-3,200

限量版櫻花粉色SWIFT小牛皮GHILLIES凱 利皮夾附鈀金配件



A CUSTOM ROSE SAKURA & ROSE AZALÉE CHÈVRE LEATHER SELLIER KELLY 28 WITH GOLD HARDWARE

#### HERMÈS, 2018

GRADE: 1

28 w x 21 h x 10 d cm

includes clochette, lock, keys, felt protector, leather card, rain protector, shoulder strap, two small dustbags, dustbag, box and ribbon

#### HK\$80,000-100,000

US\$11,000-13,000

特別訂製櫻花粉色及杜鵑粉色CHÈVRE山羊皮28公分SELLIER凱莉包附黃金配件





A CUSTOM ROSE AZALÉE & ÉTAIN EPSOM LEATHER BIRKIN 25 WITH BRUSHED GOLD HARDWARE

#### HERMÈS, 2018

GRADE: 2

 $25\,w\,x\,19\,h\,x\,13\,d\,cm$  includes clochette, lock, keys, felt protector, leather card, rain protector, small dustbag and dustbag with the initials "CC"

#### HK\$60,000-80,000

US\$7,700-10,000

特別訂製杜鵑粉色及錫器灰色EPSOM小牛皮25公分柏金包附霧面黃金配件



A ROSE AZALÉE CANVAS & NATUREL VACHE HUNTER HERBAG ZIP 39 WITH PALLADIUM HARDWARE

#### HERMÈS, 2017

GRADE: 1

 $39\,\mathrm{w}\,\mathrm{x}\,31\,\mathrm{h}\,\mathrm{x}\,15\,\mathrm{d}\,\mathrm{cm}$  includes clochette, lock, keys, small dustbag, dustbag and box

#### HK\$15,000-20,000

US\$2,000-2,600

粉桃紅色帆布及淺啡色VACHE HUNTER牛皮39公分HERBAG ZIP包附鈀金配件



A CUSTOM ROSE LIPSTICK & BLACK CHÈVRE LEATHER BIRKIN 30 WITH BRUSHED GOLD HARDWARE

#### HERMÈS, 2015

GRADE: 1.5

 $30 \text{ w} \times 22 \text{ h} \times 15 \text{ d}$  cm includes clochette, lock, keys, felt protector, leather card, rain protector, small dustbag, dustbag, box and ribbon

#### HK\$100,000-150,000

US\$13,000-19,000

特別訂製唇膏粉色及黑色CHÈVRE山羊皮30公分柏金包附霧面黃金配件



A FLAMINGO EPSOM LEATHER BIRKIN 30 WITH GOLD HARDWARE

HERMÈS, 2013