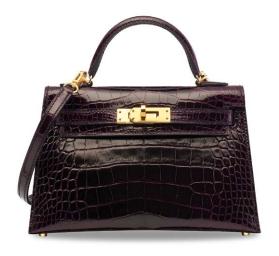

**HK\$70,000-90,000** US\$9,000-12,000

黑色TOGO小牛皮30公分柏金包附黃金配件

A BLACK CALF BOX LEATHER SELLIER KELLY 28 WITH GOLD HARDWARE

HERMÈS, 2018

GRADE: 1

28 w x 21 h x 10 d cm includes clochette, lock, keys, felt protector, leather card, rain protector, shoulder strap, small dustbaq, dustbaq, box and ribbon

**HK\$70,000-90,000** US\$9,000-12,000

黑色CALF BOX小牛皮28公分SELLIER 凱莉包附黃金配件