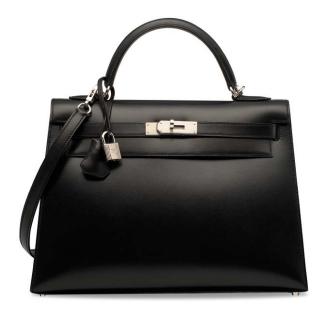

# A SHINY BLACK NILOTICUS LIZARD BIRKIN 25 WITH PALLADIUM HARDWARE

### HERMÈS, 2008

GRADE: 1.5

25 w x 19 h x 13 d cm includes clochette, lock, keys, exotic card, dustbag and box

### HK\$100,000-150,000

US\$13,000-19,000

## 亮面黑色尼羅蜥蜴皮25公分柏金包附鈀金配件

Varanus niloticus, Annexe CITES II-B

~ The lot is subject to CITES export/import restrictions. The lot can only be shipped to addresses within Hong Kong SAR or collected from our Hong Kong saleroom. Please refer to the "Conditions of Sale - Buying at Christles" and the "Symbols used in this catalogue" at the back of the catalogue for the meaning of this symbol.