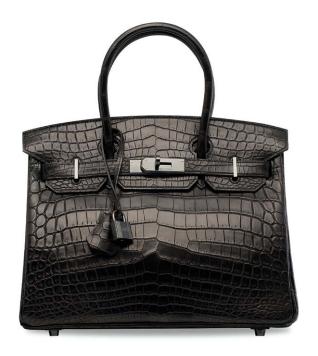

# A MATTE BLACK ALLIGATOR BIRKIN 35 WITH PALLADIUM HARDWARE

### HERMÈS, 2010

GRADE: 2

 $35\,w\,x\,25\,h\,x\,18\,d\,cm$  includes clochette, lock, keys, felt protector, exotic card, rain protector, small dustbag, dustbag and box

## HK\$200,000-260,000

US\$26,000-33,000

# 霧面黑色短吻鱷皮35公分柏金包附鈀金配件

Alligator Mississippiensis, Annexe CITES II-B

~ The lot is subject to CITES export/import restrictions. The lot can only be shipped to addresses within Hong Kong SAR or collected from our Hong Kong SAR or collected from our Hong Kong saleroom. Please refer to the "Conditions of Sale - Buying at Christles" and the "Symbols used in this catalogue" at the back of the catalogue for the meaning of this symbol.