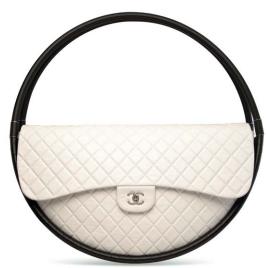

## A RUNWAY WHITE LAMBSKIN LEATHER LARGE HULA HOOP BAG WITH SILVER HARDWARE

# 時裝表演系列白色小羊皮大碼HULA HOOP包附銀色配件

When this bag hit the Spring/Summer 2013 runway, it was the most talked about that season. It was coveted in every fashion magazine, closet and even museums. It seems the large size did not go into production, making this piece a true collector's item. Even Karl Lagerfeld, who usually never wears any of his pieces, was photographed with the bag on his shoulder. This piece of art represents Karl Lagerfeld's unparalleled vision and uniquely playful sense of humor.