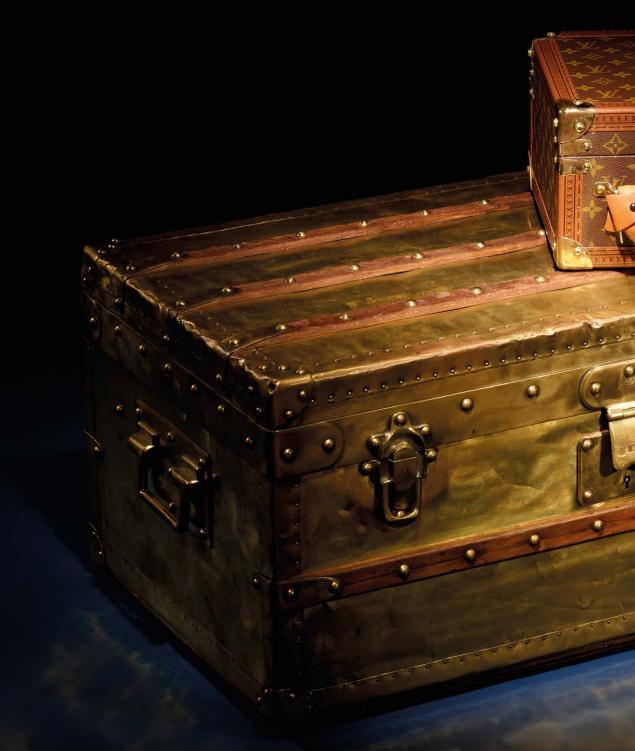

# HK\$40,000-60,000

US\$5,200-7,700

CLASSIC MONOGRAM大英百科藏書箱及改造雪茄盒附黃銅配件

A RARE, BRASS EXPLORER TRUNK

LOUIS VUITTON, 1888

GRADE: 3.5

70 w x 33.5 h x 41.5 d cm includes key

HK\$1,000,000-1,500,000

US\$130,000-190,000

罕見黃銅製EXPLORER TRUNK行李箱

This rare trunk, dating back to the 19th century, is known as an 'Explorer Trunk'. This exceptional piece is covered in brass sheeting with brass corners and lock, both of which are still used by Louis Vuitton today. The Explorer collection featured zinc, copper, aluminium and brass pieces, and was exclusively intended for adventurers travelling to the distant and exotic corners of the world. They counted on Louis Vuitton to produce trunks that would safeguard their possessions, which is why the outer material had to be durable enough to survive travelling to inhospitable climates. Since then, Louis Vuitton has experienced a fabulous evolution, but today a piece of Louis Vuitton luggage is still just as complex to make, and is still made to carry beautiful things. Legendary trunks are scattered around the globe — some sleep in attics, others in museums and others still travelling. The brass Explorer Trunk is worthy as an exceptional collector's piece.