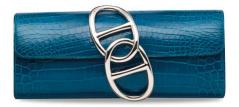

# A SHINY BLACK NILOTICUS LIZARD BIRKIN 25 WITH PALLADIUM HARDWARE

### HERMÈS, 2008

GRADE: 1.5

25 w x 19 h x 13 d cm includes clochette, lock, keys, exotic card, dustbag and box

### HK\$100,000-150,000

US\$13,000-19,000

## 亮面黑色尼羅蜥蜴皮25公分柏金包附鈀金配件

Varanus niloticus, Annexe CITES II-B

~ The lot is subject to CITES export/import restrictions. The lot can only be shipped to addresses within Hong Kong SAR or collected from our Hong Kong saleroom. Please refer to the "Conditions of Sale - Buying at Christles" and the "Symbols used in this catalogue" at the back of the catalogue for the meaning of this symbol.