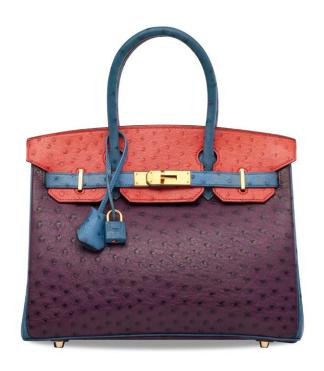

A CUSTOM PARCHEMIN, MARRON FONCÉ & ROUGE VIF OSTRICH BIRKIN 35 WITH PALLADIUM HARDWARE

## HERMÈS, 2008

GRADE: 1.5

 $35 \text{ w} \times 25 \text{ h} \times 18 \text{ d} \text{ cm}$ 

includes clochette, lock, keys, felt protector, exotic card, two small dustbags and dustbag

### HK\$60,000-80,000

US\$7,700-10,000

特別訂製羊皮紙色、深棕色及鮮紅色鴕鳥皮35公分柏金包附鈀金配件

Struthio camelus, South African population, Non-CITES

A LIMITED EDITION MATTE IVORY & RAINBOW ALLIGATOR BRILLANT GM WITH SILVER HARDWARE