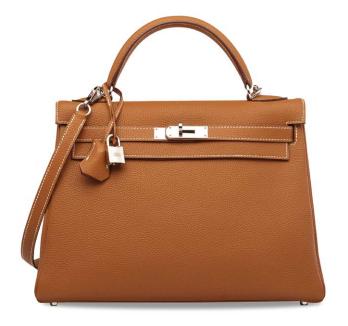

,x\,8\,d\,cm$  includes felt protector, leather card, box and ribbon

**HK\$40,000-50,000** *US\$5,200-6,400* 

太妃糖色CLÉMENCE小牛皮KELLY ADO 包附鈀金配件



### 3911

A GOLD EPSOM LEATHER BIRKIN 30 WITH GOLD HARDWARE

HERMÈS, 2018

GRADE: 1

 $30 \text{ w} \times 22 \text{ h} \times 15 \text{ d} \text{ cm}$  includes clochette, lock, keys, felt protector, leather card, rain protector, small dustbag and dustbag

**HK\$70,000-90,000** US\$9,000-12,000

金啡色EPSOM牛皮30公分柏金包附黃金配件



A LIMITED EDITION GOLD & AMBRE TOGO LEATHER OFFICIER BIRKIN 30 WITH PALLADIUM HARDWARE

#### HERMÈS, 2018

GRADE: 1

30 w x 22 h x 15 d cm includes clochette, lock, keys, felt protector, leather card, rain protector, small dustbag, dustbag and box

**HK\$70,000-90,000** US\$9,000-12,000

限量版金啡色及琥珀色TOGO小牛皮30公分 OFFICIER柏金包附鈀金配件



### 3913

A GOLD TOGO LEATHER RETOURNÉ KELLY 32 WITH PALLADIUM HARDWARE

### HERMÈS, 2004

GRADE: 1.5

32 w x 23 h x 10.5 d cm includes clochette, lock, keys, felt protector, leather card, rain protector, small dustbag, dustbag, box and ribbon

**HK\$60,000-80,000** *US\$7,700-10,000* 

金啡色TOGO小牛皮32公分RETOURNÉ 凱莉包附鈀金配件



A SABLE OSTRICH RETOURNÉ KELLY 28 WITH PALLADIUM HARDWARE

#### HERMÈS, 2009

GRADE: 2

28 w x 21 h x 10 d cm includes clochette, lock, keys, dustbag and hox

HK\$80.000-100.000 US\$11.000-13.000

Struthio camelus, South African population, Non-CITES





### ~ 3915

A SET OF TWO: A NOISETTE
COURCHEVEL LEATHER DRAG 27
WITH GOLD HARDWARE & A SHINY
FICELLE NILOTICUS LIZARD DALVY
30 WITH GOLD HARDWARE

#### HERMÈS, 2002 & 1997

GRADE: 2.5 & 2.5

 $27 \text{ w} \times 18 \te