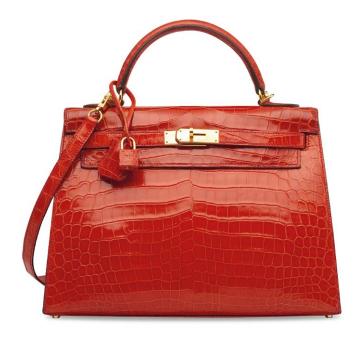

## ~ 3945

A SHINY ROSE SCHÉHÉRAZADE NILOTICUS CROCODILE ÉGÉE WITH PALLADIUM HARDWARE

#### HERMÈS, 2013

GRADE: 1

25 w x 10.5 h x 4 d cm includes felt protector, exotic card, dustbag and box

**HK\$50.000-70.000** US\$6.500-9.000

亮面天方夜譚粉色尼羅鱷魚皮ÉGÉE包附鈀 金配件

Crocodylus niloticus, Annexe CITES II-B