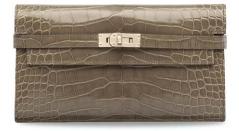

# A MATTE BÉTON ALLIGATOR BIRKIN 30 WITH GOLD HARDWARE

### HERMÈS, 2014

GRADE: 2.5

 $30 \text{ w} \times 22 \text{ h} \times 15 \text{ d} \text{ cm}$ 

includes clochette, lock, keys, felt protector, rain protector, small dustbag and dustbag

### HK\$240,000-300,000

US\$31,000-38,000

### 霧面水泥灰色短吻鱷皮30公分柏金包附黃金配件

Alligator Mississippiensis, Annexe CITES II-B

~ The lot is subject to CITES export/import restrictions. The lot can only be shipped to addresses within Hong Kong SAR or collected from our Hong Kong SAR or collected from our Hong Kong saleroom. Please refer to the "Conditions of Sale - Buying at Christles" and the "Symbols used in this catalogue" at the back of the catalogue for the meaning of this symbol.