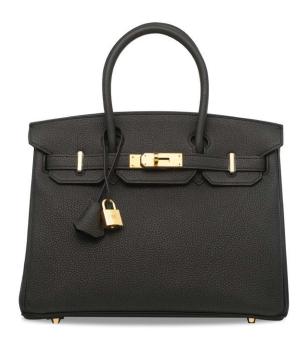

# 3803

A BLACK TOGO LEATHER BIRKIN 30 WITH GOLD HARDWARE

HERMÈS, 2018

GRADE: 1

 $30\,w\,x\,22\,h\,x\,15\,d\,cm$  includes clochette, lock, keys, felt protector, leather card, rain protector, small dustbag and dustbag

**HK\$70,000-90,000** US\$9,000-12,000

黑色TOGO小牛皮30公分柏金包附黃金配件

A BLACK CALF BOX LEATHER SELLIER KELLY 28 WITH GOLD HARDWARE

HERMÈS, 2018

GRADE: 1

28 w x 21 h x 10 d cm includes clochette, lock, keys, felt protector, leather card, rain protector, shoulder strap, small dustbaq, dustbaq, box and ribbon