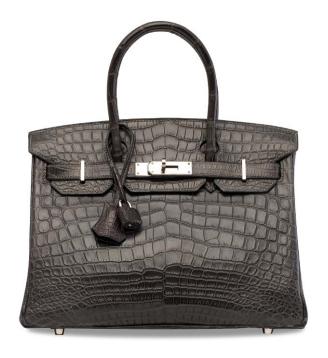

# A MATTE BLACK ALLIGATOR BIRKIN 35 WITH PALLADIUM HARDWARE

### HERMÈS, 2010

GRADE: 2

 $35\,w\,x\,25\,h\,x\,18\,d\,cm$  includes clochette, lock, keys, felt protector, exotic card, rain protector, small dustbag, dustbag and box

## HK\$200,000-260,000

US\$26,000-33,000

# 霧面黑色短吻鱷皮35公分柏金包附鈀金配件

Alligator Mississippiensis, Annexe CITES II-B

~ The lot is subject to CITES export/import restrictions. The lot can only be shipped to addresses within Hong Kong SAR or collected from our Hong Kong SAR or collected from our Hong Kong saleroom. Please refer to the "Conditions of Sale - Buying at Christles" and the "Symbols used in this catalogue" at the back of the catalogue for the meaning of this symbol.