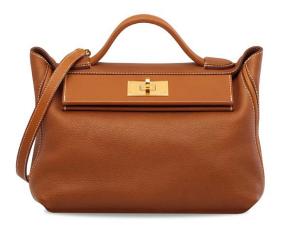

# A SHINY BLACK NILOTICUS LIZARD BIRKIN 25 WITH PALLADIUM HARDWARE

### HERMÈS, 2008

GRADE: 1.5

25 w x 19 h x 13 d cm includes clochette, lock, keys, exotic card, dustbag and box

### HK\$100,000-150,000

US\$13,000-19,000

## 亮面黑色尼羅蜥蜴皮25公分柏金包附鈀金配件

Varanus niloticus, Annexe CITES II-B

~ The lot is subject to CITES export/import restrictions. The lot can only be shipped to addresses within Hong Kong SAR or collected from our Hong Kong saleroom. Please refer to the "Conditions of Sale - Buying at Christles" and the "Symbols used in this catalogue" at the back of the catalogue for the meaning of this symbol.