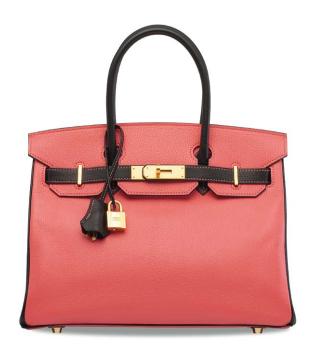

A BLACK TOGO LEATHER BIRKIN 25 WITH ROSE GOLD HARDWARE

HERMÈS, 2019

GRADE: 1

25 w x 19 h x 13 d cm includes clochette, lock, keys, felt protector, leather card, rain protector, small dustbag and dustbag

**HK\$60,000-80,000** US\$7,700-10,000

黑色TOGO小牛皮25公分柏金包附玫瑰金配件