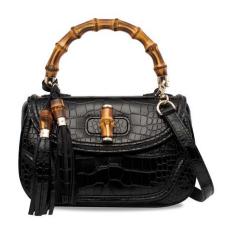

# A BLACK CROCODILE NEW BAMBOO BAG WITH GOLD HARDWARE

### GUCCI, 2011

GRADE: 1.5

27.5 w x 17 h x 12 d cm includes shoulder strap and dustbag

**HK\$20,000-30,000** US\$2,600-3,800

### 黑色鱷魚皮竹節包附金色配件

Alligator Mississippiensis, Annexe CITES II-B

~ The lot is subject to CITES export/import restrictions. The lot can only be shipped to addresses within Hong Kong SAR or collected from our Hong Kong Saleron. Please refer to the "Conditions of Sale - Buying at Christies" and the "Symbols used in this catalogue" at the back of the catalogue for the meaning of this symbol.