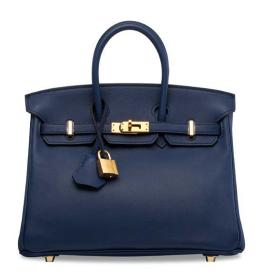

# A SHINY BLACK NILOTICUS LIZARD BIRKIN 25 WITH PALLADIUM HARDWARE

### HERMÈS, 2008

GRADE: 1.5

25 w x 19 h x 13 d cm includes clochette, lock, keys, exotic card, dustbag and box

### HK\$100,000-150,000

US\$13,000-19,000

## 亮面黑色尼羅蜥蜴皮25公分柏金包附鈀金配件

Varanus niloticus, Annexe CITES II-B

~ The lot is subject to CITES export/import restrictions. The lot can only be shipped to addresses within Hong Kong SAR or collected from our Hong Kong saleroom. Please refer to the "Conditions of Sale - Buying at Christles" and the "Symbols used in this catalogue" at the back of the catalogue for the meaning of this symbol.