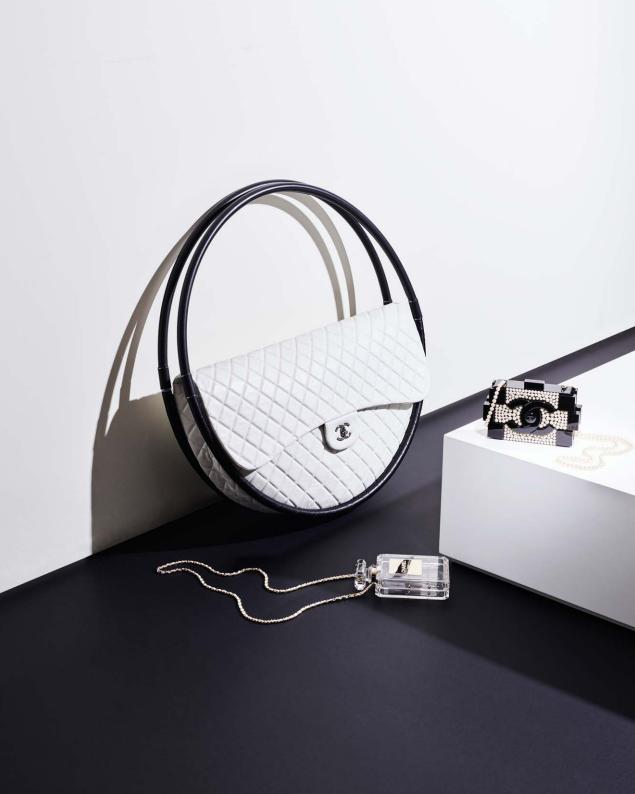

# A RUNWAY PEARL & BLACK LUCITE LEGO CLUTCH WITH SILVER HARDWARE

### 時裝表演系列珍珠白及黑色合成樹脂樂高包附銀色配件

With the passing of Karl Lagerfeld, the industry lost a creative genius. This piece, specially curated for the Spring 2019 auction, is an ode to the designer's most rare and quirky runway styles. Inspired by the iconic toy, the Lego clutch was first released in 2012 on the Spring/Summer 2013 runway. Upon release pieces were made in extremely limited quantities and quickly sold out worldwide, making this rare piece highly coveted and collectible. While Chanel is mostly known for their quilted bags in lambskin or caviar leather, the Lego clutch is made of plexiglass, in a range of different colours, just like the toy behind Lagerfeld's inspiration. This unusual runway style is a true Chanel 'it' bag and has the power to stand out in the most fashionable crowds.

## A RUNWAY WHITE LAMBSKIN LEATHER LARGE HULA HOOP BAG WITH SILVER HARDWARE

# 時裝表演系列白色小羊皮大碼HULA HOOP包附銀色配件

When this bag hit the Spring/Summer 2013 runway, it was the most talked about that season. It was coveted in every fashion magazine, closet and even museums. It seems the large size did not go into production, making this piece a true collector's item. Even Karl Lagerfeld, who usually never wears any of his pieces, was photographed with the bag on his shoulder. This piece of art represents Karl Lagerfeld's unparalleled vision and uniquely playful sense of humor.

A RUNWAY CLEAR LUCITE N°5
PERFUME BOTTLE CLUTCH WITH
GOLD HARDWARE

CHANEL, CRUISE 2014

GRADE: 2

12 w x 16 h x 5 d cm includes box

HK\$30.000-40.000

US\$3.900-5.100

時裝表演系列透明合成樹脂N°5香水瓶包附 金色配件

This clutch was designed in 2013 for the 2014 cruise collection as a reinterpretation of the iconic Chanel N°5 perfume bottle. The reputed classic style of the bottle, whose design nearly hasn't changed over the years, is home to the most iconic fragrance in the world. The perfume bottle turned into a bag makes for a playful accessory and a chic day-to-night piece that can hold all your necessary possessions. This runway style is a must-have for every Chanel collector.

# 3826

A RUNWAY IRIDESCENT WHITE LUCITE PEARL CLUTCH WITH LIGHT GOLD HARDWARE

CHANEL, CRUISE 2015

GRADE: 1.5

Circumference 41 cm includes box

HK\$15,000-20,000

US\$2,000-2,600

時裝表演系列虹彩白色合成樹脂珍珠包附淡 金色配件

Chanel is known to have a rich history. This exceptional runway piece, launched for the 2015 Cruise collection, is a nod to Chanel's famous history. One of the most important recurring theme and symbol of the brand is the pearl. This limited-edition pearl bag plays with Chanel's codes while remaining elegantly designed. Perfect as an evening bag, it is sure to catch the eye of all.