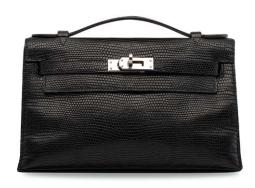

# A SHINY BLACK NILOTICUS LIZARD BIRKIN 25 WITH PALLADIUM HARDWARE

### HERMÈS, 2008

GRADE: 1.5

25 w x 19 h x 13 d cm includes clochette, lock, keys, exotic card, dustbag and box

### HK\$100,000-150,000

US\$13,000-19,000

## 亮面黑色尼羅蜥蜴皮25公分柏金包附鈀金配件

Varanus niloticus, Annexe CITES II-B

~ The lot is subject to CITES export/import restrictions. The lot can only be shipped to addresses within Hong Kong SAR or collected from our Hong Kong saleroom. Please refer to the "Conditions of Sale - Buying at Christles" and the "Symbols used in this catalogue" at the back of the catalogue for the meaning of this symbol.