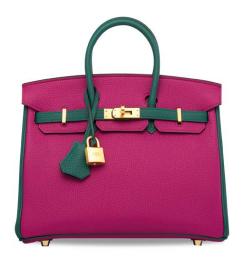

# 3807

A LIMITED EDITION FICELLE TOILE DE CAMP DÉCHAÎNÉE & BLACK SWIFT LEATHER CONSTANCE 24 WITH PALLADIUM HARDWARE

HERMÈS, 2018

GRADE: 1

24 w x 16 h x 5 d cm includes felt protector, leather card, rain protector, dustbag, box and ribbon

**HK\$60,000-80,000** *US\$7,700-10,000* 

限量版細繩灰色DÉCHAÎNÉE圖案TOILE DE CAMP帆布及黑色SWIFT小牛皮24公分 CONSTANCE包附鈀金配件