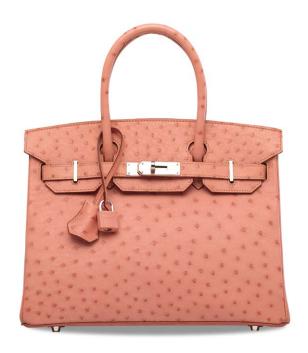

# A SHINY BLACK NILOTICUS LIZARD BIRKIN 25 WITH PALLADIUM HARDWARE

### HERMÈS, 2008

GRADE: 1.5

25 w x 19 h x 13 d cm includes clochette, lock, keys, exotic card, dustbag and box

### HK\$100,000-150,000

US\$13,000-19,000

## 亮面黑色尼羅蜥蜴皮25公分柏金包附鈀金配件

Varanus niloticus, Annexe CITES II-B

~ The lot is subject to CITES export/import restrictions. The lot can only be shipped to addresses within Hong Kong SAR or collected from our Hong Kong saleroom. Please refer to the "Conditions of Sale - Buying at Christles" and the "Symbols used in this catalogue" at the back of the catalogue for the meaning of this symbol.