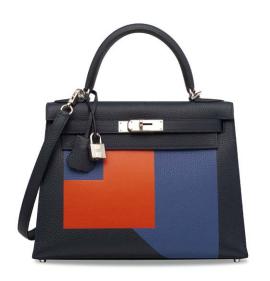

及 "本目錄中使用的各類 標識"。



A LIMITED EDITION TOILE DE CAMP LETTRES AU CARRÉ & BLACK SWIFT LEATHER RETOURNÉ KELLY 28 WITH PALLADIUM HARDWARE

#### HERMÈS, 2018

GRADE: 1

 $28\,w\,x\,21\,h\,x\,10\,d\,cm$  includes clochette, lock, keys, felt protector, rain protector, shoulder strap, dustbag and box

**HK\$70,000-90,000** US\$9,000-12,000

限量版LETTRES AU CARRÉ圖案TOILE DE CAMP帆布及黑色SWIFT小牛皮28公分 RETOURNÉ凱莉包附鈀金配件



## 3972

A LIMITED EDITION TOILE DE CAMP CAVALCADOUR & BLACK SWIFT LEATHER SELLIER KELLY 32 WITH PALLADIUM HARDWARE

#### HERMÈS, 2018

GRADE: 1

32 w x 23 h x 10.5 d cm includes clochette, lock, keys, felt protector, leather card, rain protector, small dustbag, dustbag, box and ribbon

**HK\$80,000-100,000** US\$11,000-13,000

限量版CAVALCADOUR圖案TOILE DE CAMP帆布及黑色SWIFT小牛皮32公分SELLIER凱莉包附鈀金配件



A LIMITED EDITION BLEU INDIGO, BLEU BRIGHTON TOGO & CAPUCINE SOMBRERO LEATHER KELLYGRAPHIE LETTRE R SELLIER KELLY 28 WITH PALLADIUM HARDWARE

#### HERMÈS, 2018

GRADE: 1

28 w x 21 h x 10 d cm includes clochette, lock, keys, felt protector, rain protector, shoulder strap, small dustbag and dustbag

**HK\$80,000-100,000** US\$11,000-13,000

限量版靛藍色TOGO小牛皮、普萊頓藍色 TOGO小牛皮及卡普辛橙色SOMBRERO 小牛皮28公分SELLIER KELLYGRAPHIE LETTRE R訓莉包附鈀金配件



## 3974

A LIMITED EDITION INDIGO, BLACK & CUIVRE TOGO LEATHER RETOURNÉ KELLY AU GALOP 28 WITH PALLADIUM HARDWARE

#### HERMÈS, 2017

GRADE: 1

28 w x 21 h x 10 d cm includes clochette, lock, keys, leather card, shoulder strap, dustbag and box

**HK\$80,000-100,000** *US\$11,000-13,000* 

限量版靛藍色、黑色及銅色TOGO小牛皮 28公分RETOURNÉ AU GALOP凱莉包附 鈀金配件



A MATTE BLEU INDIGO AL