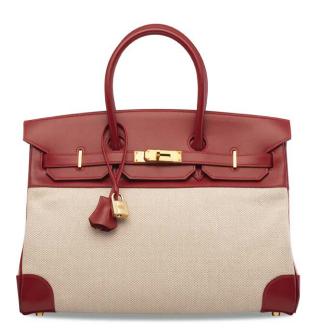

A CUSTOM PARCHEMIN, MARRON FONCÉ & ROUGE VIF OSTRICH BIRKIN 35 WITH PALLADIUM HARDWARE

## HERMÈS, 2008

GRADE: 1.5

 $35 \text{ w} \times 25 \text{ h} \times 18 \text{ d} \text{ cm}$ 

includes clochette, lock, keys, felt protector, exotic card, two small dustbags and dustbag

### HK\$60,000-80,000

US\$7,700-10,000

特別訂製羊皮紙色、深棕色及鮮紅色鴕鳥皮35公分柏金包附鈀金配件

Struthio camelus, South African population, Non-CITES

A LIMITED EDITION MATTE IVORY & RAINBOW ALLIGATOR BRILLANT GM WITH SILVER HARDWARE