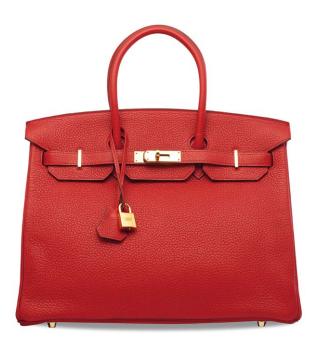

#### A ROUGE VIF OSTRICH SELLIER KELLY 28 WITH GOLD HARDWARE

#### HERMÈS, 2016

GRADE: 1

28 w x 21 h x 10 d cm

includes clochette, lock, keys, felt protector, exotic card, rain protector, shoulder strap, two small dustbags and dustbag

# HK\$150,000-200,000

US\$20,000-26,000

# 鮮紅色鴕鳥皮28公分SELLIER凱莉包附黃金配件

Struthio camelus, South African population, Non-CITES