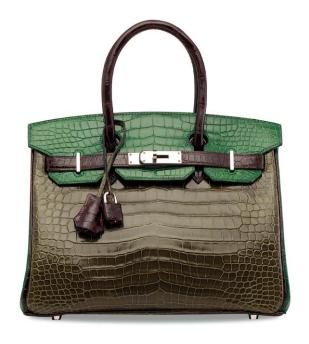

# A SHINY BOUGAINVILLIER NILOTICUS CROCODILE BIRKIN 30 WITH PALLADIUM HARDWARE

#### HERMÈS, 2010

GRADE: 1

 $30 \text{ w} \times 22 \text{ h} \times 15 \text{ d} \text{ cm}$  includes clothette, lock, keys, exotic card, dustbag and box

# HK\$300,000-350,000

US\$39,000-45,000

亮面九重葛紅色尼羅鱷魚皮30公分柏金包附鈀金配件

Crocodylus niloticus, Annexe CITES II-B

~ The lot is subject to CITES export/import restrictions. The lot can only be shipped to addresses within Hong Kong SAR or collected from our Hong Kong SAR or collected from our Hong Kong saleroom. Please refer to the "Conditions of Sale - Buying at Christles" and the "Symbols used in this catalogue" at the back of the catalogue for the meaning of this symbol.