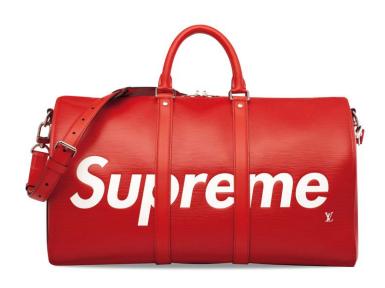

# HK\$80,000-100,000

US\$11,000-13,000

限量版愛馬仕紅色SOMBRERO小牛皮、朱紅色CHÈVRE山羊皮及石榴紅色EPSOM牛皮28公分KELLYGRAPHIE LETTRE M SELLIER凱莉包附鈀金配件

A LIMITED EDITION RED EPI LEATHER SUPREME KEEPALL 45 WITH SILVER HARDWARE

#### LOUIS VUITTON, 2017

GRADE: 1.5

45 w x 27 h x 20 d cm includes clochette, lock, keys and shoulder strap

#### HK\$10,000-15,000

US\$1,300-1,900

SUPREME限量版紅色EPI皮革45公分KEEPALL包附銀色配件

A LIMITED EDITION RED & WHITE MONOGRAM MALLE COURRIER 90 TRUNK WITH SILVER HARDWARE BY SUPREME