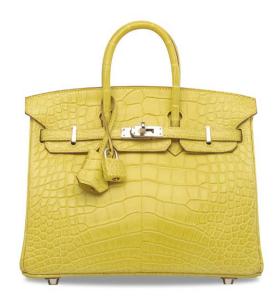

# A SHINY BLACK NILOTICUS LIZARD BIRKIN 25 WITH PALLADIUM HARDWARE

### HERMÈS, 2008

GRADE: 1.5

25 w x 19 h x 13 d cm includes clochette, lock, keys, exotic card, dustbag and box

### HK\$100,000-150,000

US\$13,000-19,000

## 亮面黑色尼羅蜥蜴皮25公分柏金包附鈀金配件

Varanus niloticus, Annexe CITES II-B

~ The lot is subject to CITES export/import restrictions. The lot can only be shipped to addresses within Hong Kong SAR or collected from our Hong Kong saleroom. Please refer to the "Conditions of Sale - Buying at Christles" and the "Symbols used in this catalogue" at the back of the catalogue for the meaning of this symbol.