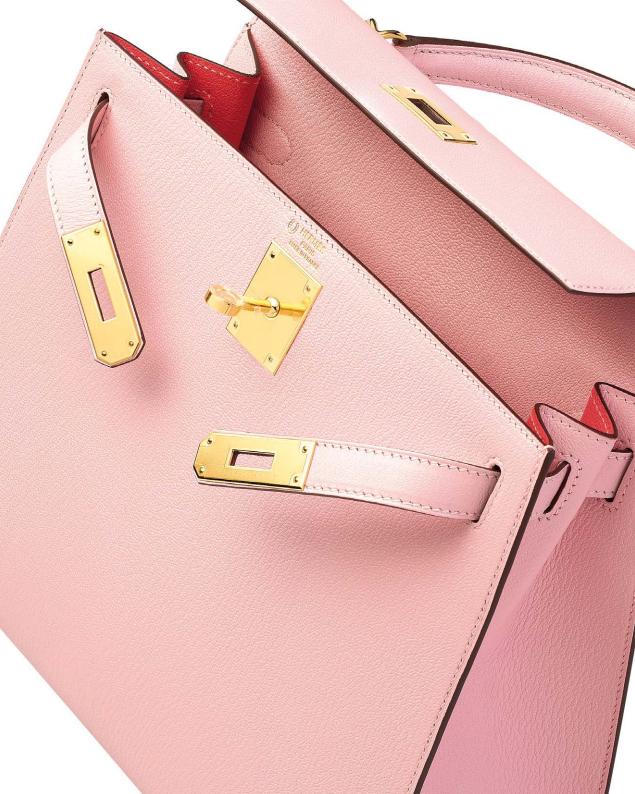

# A SHINY BLACK NILOTICUS LIZARD BIRKIN 25 WITH PALLADIUM HARDWARE

### HERMÈS, 2008

GRADE: 1.5

25 w x 19 h x 13 d cm includes clochette, lock, keys, exotic card, dustbag and box

### HK\$100,000-150,000

US\$13,000-19,000

## 亮面黑色尼羅蜥蜴皮25公分柏金包附鈀金配件

Varanus niloticus, Annexe CITES II-B

~ The lot is subject to CITES export/import restrictions. The lot can only be shipped to addresses within Hong Kong SAR or collected from our Hong Kong saleroom. Please refer to the "Conditions of Sale - Buying at Christles" and the "Symbols used in this catalogue" at the back of the catalogue for the meaning of this symbol.