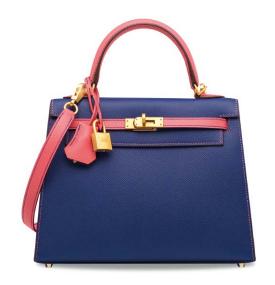

the back of the catalogue for the meaning of this symbol.
- ~拍賣品受制於瀕危野生動物種國際貿易公約(CITES)出入口限制 只可運送至香港境內的地址或從香港佳士得拍賣場提取。詳細標簸描 述載於本目錄後之"業務規定·買方須知"及"本目錄中使用的各類 標識"。



A BLEU ÉLECTRIQUE CLÉMENCE LEATHER BIRKIN 30 WITH GOLD HARDWARE

HERMÈS, 2014

GRADE: 1

30 w x 22 h x 15 d cm includes clochette, lock, keys, felt protector, leather card, rain protector, small dustbag, dustbag, box and ribbon

**HK\$70,000-90,000** US\$9,000-12,000

電光藍色CLÉMENCE小牛皮30公分柏金包附黃金配件



# 3991

A BLEU ÉLECTRIQUE EPSOM LEATHER SELLIER KELLY 28 WITH PALLADIUM HARDWARE

HERMÈS, 2015

GRADE: 1

28 w x 21 h x 10 d cm includes clochette, lock, keys, felt protector, leather card, rain protector, shoulder strap, small dustbag, dustbag, box and ribbon

**HK\$70,000-90,000** *US\$9,000-12,000* 

電光藍色EPSOM牛皮28公分SELLIER凱莉包附鈀金配件



A CUSTOM BLEU ÉLECTRIQUE & ROSE AZALÉE EPSOM LEATHER SELLIER KELLY 25 WITH BRUSHED GOLD HARDWARE

## HERMÈS, 2018

GRADE: 1

25 w x 18 h x 9 d cm

includes clochette, lock, keys, felt protector, leather card, rain protector, shoulder strap, two small dustbags, dustbag, box and ribbon

#### HK\$100,000-150,000

US\$13,000-19,000

特別訂製電光藍色及杜鵑粉色EPSOM牛皮25公分SELLIER凱莉包附霧面黃金配件



# A SHINY BLEU ÉLECTRIQUE ALLIGATOR MINI ROULIS 18 WITH GOLD HARDWARE

## HERMÈS, 2017

GRADE: 1

18 w x 15 h x 6 d cm includes clochette, lock, keys, felt protector, exotic card, dustbag and box

## HK\$100,000-150,000

US\$13,000-19,000

亮面電光藍色短吻鱷皮18公分迷你ROULIS包附黃金配件

Alligator Mississippiensis, Annexe CITES II-B

~ The lot is subject to CITES export/import restrictions. The lot can only be shipped to addresses within