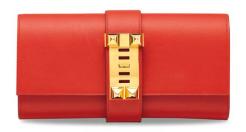

# 3828

A CUSTOM BLACK & WHITE SWIFT LEATHER QUELLE IDOLE WITH PALLADIUM HARDWARE

HERMÈS, 2018

GRADE: 1

 $15\,w\,x\,12\,h\,x\,7\,d\,cm$  includes felt protector, leather card, dustbag, box and ribbon

**HK\$80,000-100,000** US\$11,000-13,000

特別訂製黑色及白色SWIFT小牛皮 QUELLE IDOLE包附鈀金配件

A WHITE EVERCOLOR LEATHER BERLINE 28 WITH PALLADIUM HARDWARE