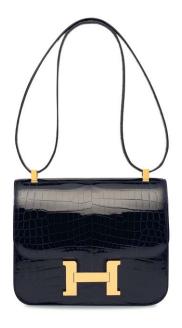

# A SHINY BLACK POROSUS CROCODILE SELLIER KELLY 32 WITH GOLD HARDWARE

### HERMÈS, 1988

GRADE: 2

 $32\,w\,x\,23\,h\,x\,10.5\,d\,cm$  includes clochette, lock, keys, dustbag and box

### HK\$80,000-100,000

US\$11,000-13,000

The lot is subject to CITES export/import restrictions. The lot can only be shipped to addresses within Hong Kong SAR or collected from our Hong Kong SAR or collected from our Hong Kong SAR or collected by the Conditions of Sale - Buying at Christies' and the "Symbols used in this catalogue" at the back of the catalogue for the meaning of this symbol.

一拍賣品受制於潮危野 生動物裡國際貿易公約 (CITES)出入口限制, 只可運送至著達內的 地址或從香港佳士得拍 賣場提取:計鄉標整描 述載於本目錄後之"業 務規定·買方須知"及 "本目錄中使用的各類 標識"。