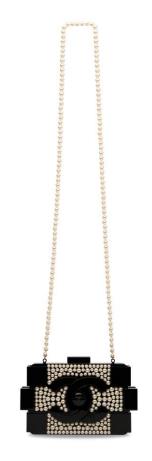

# A RUNWAY PEARL & BLACK LUCITE LEGO CLUTCH WITH SILVER HARDWARE

### 時裝表演系列珍珠白及黑色合成樹脂樂高包附銀色配件

With the passing of Karl Lagerfeld, the industry lost a creative genius. This piece, specially curated for the Spring 2019 auction, is an ode to the designer's most rare and quirky runway styles. Inspired by the iconic toy, the Lego clutch was first released in 2012 on the Spring/Summer 2013 runway. Upon release pieces were made in extremely limited quantities and quickly sold out worldwide, making this rare piece highly coveted and collectible. While Chanel is mostly known for their quilted bags in lambskin or caviar leather, the Lego clutch is made of plexiglass, in a range of different colours, just like the toy behind Lagerfeld's inspiration. This unusual runway style is a true Chanel 'it' bag and has the power to stand out in the most fashionable crowds.