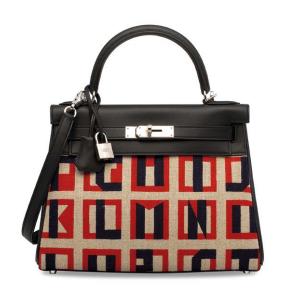

A LIMITED EDITION MULTICOLOR SWIFT LEATHER ONE TWO THREE & AWAY WE GO BIRKIN 25 WITH PALLADIUM HARDWARE BY NIGEL PEAKE

# HERMÈS, 2018

GRADE: 1

 $25~\rm w~x~19~h~x~13~d~cm$  includes clochette, lock, keys, felt protector, rain protector, small dustbag, dustbag, box and ribbon

# HK\$100,000-150,000

US\$13,000-19,000

NIGEL PEAKE設計限量版拼色SWIFT小牛皮25公分ONE TWO THREE & AWAY WE GO柏金包附鈀金配件

A CUSTOM SOUFRE & BLEU ÉLECTRIQUE EPSOM LEATHER BIRKIN 30 WITH PALLADIUM HARDWARE