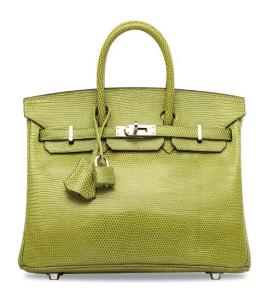

# A MATTE LIME ALLIGATOR BIRKIN 25 WITH PALLADIUM HARDWARE

#### HERMÈS, 2018

GRADE: 1

25 w x 19 h x 13 d cm

includes clochette, lock, keys, felt protector, exotic card, rain protector, small dustbag, dustbag, box and ribbon

# HK\$260,000-320,000

US\$34,000-41,000

#### 霧面萊姆黃色短吻鱷皮25公分柏金包附鈀金配件

Alligator Mississippiensis, Annexe CITES II-B

~ The lot is subject to CITES export/import restrictions. The lot can only be shipped to addresses within Hong Kong SAR or collection of Kong SAR or collection of Sale - Buying at Christies' and the "Symbols used in this catalogue" at the back of the catalogue for the meaning of this symbol.

一拍賣品受制於潮危野 生動物裡國際貿易公約 (CITES)出入口限制, 只可運送至著達內的 地址或從香港佳士得拍 賣場提取:計鄉標整描 述載於本目錄後之"業 務規定·買方須知"及 "本目錄中使用的各類 標識"。

A MATTE PAILLE NILOTICUS CROCODILE KELLY CUT WITH PALLADIUM HARDWARE