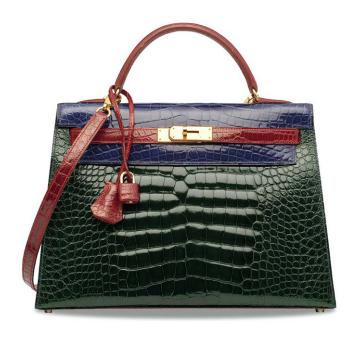

A CUSTOM PARCHEMIN, MARRON FONCÉ & ROUGE VIF OSTRICH BIRKIN 35 WITH PALLADIUM HARDWARE

## HERMÈS, 2008

GRADE: 1.5

 $35 \text{ w} \times 25 \text{ h} \times 18 \text{ d} \text{ cm}$ 

includes clochette, lock, keys, felt protector, exotic card, two small dustbags and dustbag

### HK\$60,000-80,000

US\$7,700-10,000

特別訂製羊皮紙色、深棕色及鮮紅色鴕鳥皮35公分柏金包附鈀金配件

Struthio camelus, South African population, Non-CITES

A LIMITED EDITION MATTE IVORY & RAINBOW ALLIGATOR BRILLANT GM WITH SILVER HARDWARE