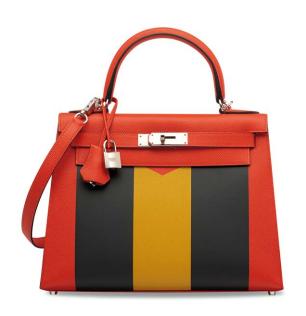

in protector, small dustbag, dustbag and box

**HK\$60,000-80,000** *US\$7,700-10,000* 

罌粟橘色TOGO小牛皮35公分柏金包附 黃金配件



A LIMITED EDITION SHINY ORANGE, BRAISE & ROUGE H POROSUS CROCODILE SELLIER KELLY 32 WITH GOLD HARDWARE

#### HERMÈS, 1999

GRADE: 2

32 w x 23 h x 10.5 d cm includes clochette, lock, keys, shoulder strap, dustbag and box

#### HK\$200,000-260,000

US\$26,000-33,000

限量版亮面橙色、醬紅色與愛馬仕紅色POROSUS鱷魚皮32公分SELLIER凱莉包附黃金配件

Crocodylus porosus, Annexe CITES II-B

~ The lot is subject to CITES export/import restrictions. The lot can only be shipped to addresses within Hong Kong SAR or collected from our Hong Kong saleroom. Please refer to the "Conditions of Sale - Buying at Christle's "and the "Symbols used in this catalogue" at the back of the catalogue for the meaning of this symbol.



A LIMITED EDITION CAPUCINE EPSOM, BLEU OBSCUR SOMBRERO & AMBRE CHÈVRE LEATHER KELLYGRAPHIE LETTRE M SELLIER KELLY 28 WITH PALLADIUM HARDWARF

#### HERMÈS, 2018

GRADE: 1

28 w x 21 h x 10 d cm includes clochette, lock, keys, felt protector, rain protector, shoulder strap, dustbag and box

**HK\$80,000-100,000** US\$11,000-13,000

限量版卡普辛橙色EPSOM牛皮、深淵藍色 SOMBRERO小牛皮及琥珀色CHÈVRE山 羊皮28公分KELLYGRAPHIE LETTRE M SELLIER凱莉包附鈀金配件



# 3859

A FEU EPSOM LEATHER SELLIER KELLY 28 WITH GOLD HARDWARE

#### HERMÈS, 2016

GRADE: 2

28 w x 21 h x 10 d cm includes clochette, lock, keys, shoulder strap, small dustbag and dustbag

**HK\$60,000-80,000** US\$7,700-10,000

火橙色EPSOM牛皮28公分SELLIER凱莉包附黃金配件



A SHINY TANGERINE NILOTICUS LIZARD BIRKIN 25 WITH RUTHENIUM HARDWARE

#### HERMÈS, 2005

GRADE: 2

 $25 \text{