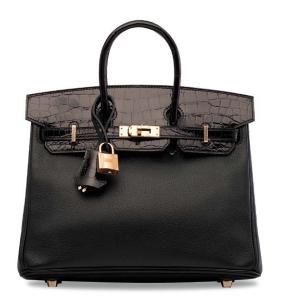

# 3828

A CUSTOM BLACK & WHITE SWIFT LEATHER QUELLE IDOLE WITH PALLADIUM HARDWARE

HERMÈS, 2018

GRADE: 1

 $15\,w\,x\,12\,h\,x\,7\,d\,cm$  includes felt protector, leather card, dustbag, box and ribbon

**HK\$80,000-100,000** US\$11,000-13,000

特別訂製黑色及白色SWIFT小牛皮 QUELLE IDOLE包附鈀金配件

A WHITE EVERCOLOR LEATHER BERLINE 28 WITH PALLADIUM HARDWARE