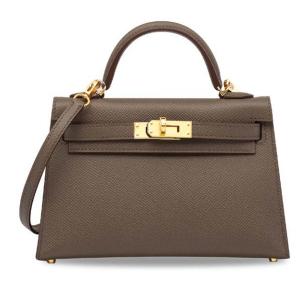

# A SHINY BLACK NILOTICUS LIZARD BIRKIN 25 WITH PALLADIUM HARDWARE

### HERMÈS, 2008

GRADE: 1.5

25 w x 19 h x 13 d cm includes clochette, lock, keys, exotic card, dustbag and box

### HK\$100,000-150,000

US\$13,000-19,000

## 亮面黑色尼羅蜥蜴皮25公分柏金包附鈀金配件

Varanus niloticus, Annexe CITES II-B

~ The lot is subject to CITES export/import restrictions. The lot can only be shipped to addresses within Hong Kong SAR or collected from our Hong Kong saleroom. Please refer to the "Conditions of Sale - Buying at Christles" and the "Symbols used in this catalogue" at the back of the catalogue for the meaning of this symbol.