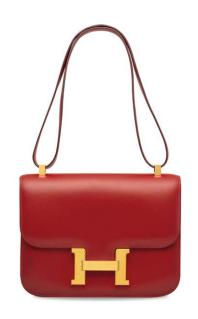

# A SHINY BLACK NILOTICUS LIZARD BIRKIN 25 WITH PALLADIUM HARDWARE

### HERMÈS, 2008

GRADE: 1.5

25 w x 19 h x 13 d cm includes clochette, lock, keys, exotic card, dustbag and box

### HK\$100,000-150,000

US\$13,000-19,000

## 亮面黑色尼羅蜥蜴皮25公分柏金包附鈀金配件

Varanus niloticus, Annexe CITES II-B

~ The lot is subject to CITES export/import restrictions. The lot can only be shipped to addresses within Hong Kong SAR or collected from our Hong Kong saleroom. Please refer to the "Conditions of Sale - Buying at Christles" and the "Symbols used in this catalogue" at the back of the catalogue for the meaning of this symbol.