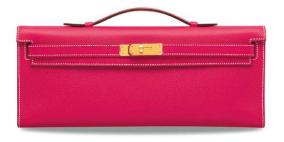

# A SHINY BLACK NILOTICUS LIZARD BIRKIN 25 WITH PALLADIUM HARDWARE

### HERMÈS, 2008

GRADE: 1.5

25 w x 19 h x 13 d cm includes clochette, lock, keys, exotic card, dustbag and box

### HK\$100,000-150,000

US\$13,000-19,000

## 亮面黑色尼羅蜥蜴皮25公分柏金包附鈀金配件

Varanus niloticus, Annexe CITES II-B

~ The lot is subject to CITES export/import restrictions. The lot can only be shipped to addresses within Hong Kong SAR or collected from our Hong Kong saleroom. Please refer to the "Conditions of Sale - Buying at Christles" and the "Symbols used in this catalogue" at the back of the catalogue for the meaning of this symbol.