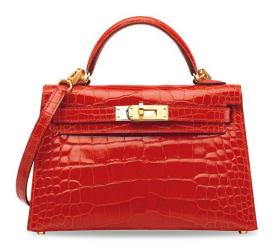

# ~ 3864

# A SHINY GÉRANIUM ALLIGATOR MINI KELLY 20 II WITH GOLD HARDWARE

#### HERMÈS, 2017

GRADE: 1

20 w x 12 h x 6 d cm includes clochette, lock, keys, felt protector, exotic card, rain protector, shoulder strap, two small dustbags and dustbag

HK\$150,000-200,000 US\$20,000-26,000

#### 亮面天竺葵紅色短吻鱷皮20公分迷你凱莉包 二代附黃金配件

Alligator Mississippiensis, Annexe CITES II-B

~ The lot is subject to CITES export/import restrictions. The lot can only be shipped to addresses within Hong Kong SAR or collected from our Hong Kong Saleron. Please refer to the "Conditions of Sale - Buying at Christies" and the "Symbols used in this catalogue" at the back of the scalebous for the meaning of this symbol.