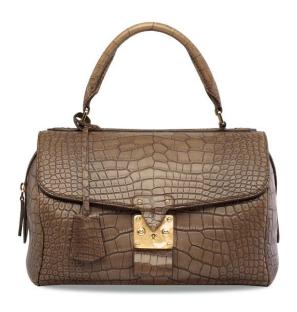

# A SHINY GRIS ÉLÉPHANT NILOTICUS CROCODILE JIGE MM

#### HERMÈS, 2007

GRADE: 1.5

29 w x 19 h x 2 d cm includes felt protector, exotic card, dustbag and box

**HK\$50.000-70.000** US\$6.500-9.000

#### 亮面大象灰色尼羅鱷魚皮中碼JIGE包

Crocodylus niloticus, Annexe CITES II-B

~ The lot is subject to CITES export/import restrictions. The lot can only be shipped to addresses within Hong Kong SAR or collected from our Hong Kong saleroom. Please refer to the "Conditions of Sale - Buying at Christies" and the "Symbols used in this catalogue" at the back of the catalogue for the meaning of this symbol.