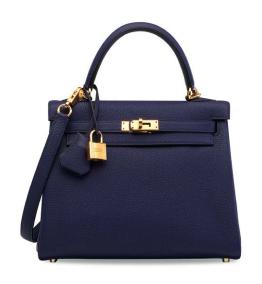

# 3803

A BLACK TOGO LEATHER BIRKIN 30 WITH GOLD HARDWARE

HERMÈS, 2018

GRADE: 1

 $30\,w\,x\,22\,h\,x\,15\,d\,cm$  includes clochette, lock, keys, felt protector, leather card, rain protector, small dustbag and dustbag

**HK\$70,000-90,000** US\$9,000-12,000

黑色TOGO小牛皮30公分柏金包附黃金配件

A BLACK CALF BOX LEATHER SELLIER KELLY 28 WITH GOLD HARDWARE

HERMÈS, 2018

GRADE: 1

28 w x 21 h x 10 d cm includes clochette, lock, keys, felt protector, leather card, rain protector, shoulder strap, small dustbaq, dustbaq, box and ribbon