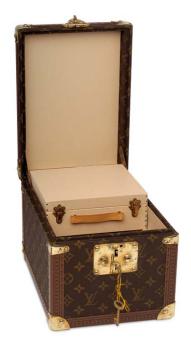

# **∆** 3887

A CLASSIC MONOGRAM LIBRARY TRUNK MADE FOR THE ENCYCLOPAEDIA BRITANNICA MODIFIED AS A HUMIDOR, WITH BRASS HARDWARE

#### LOUIS VUITTON, CIRCA 1910, MODIFIED 2017

GRADE: 4 & 1

90 w x 27 h x 13 d cm

includes converted interior with sponge humidifying filter system and lift-out humidor box

# HK\$40,000-60,000

US\$5,200-7,700

CLASSIC MONOGRAM大英百科藏書箱及改造雪茄盒附黃銅配件

A RARE, BRASS EXPLORER TRUNK

LOUIS VUITTON, 1888

GRADE: 3.5

70 w x 33.5 h x 41.5 d cm includes key

HK\$1,000,000-1,500,000