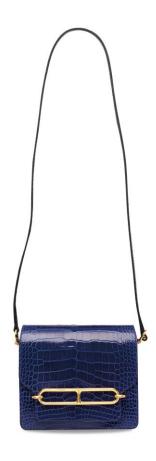

box and ribbon

**HK\$70,000-90,000** US\$9,000-12,000

電光藍色CLÉMENCE小牛皮30公分柏金包附黃金配件



# 3991

A BLEU ÉLECTRIQUE EPSOM LEATHER SELLIER KELLY 28 WITH PALLADIUM HARDWARE

HERMÈS, 2015

GRADE: 1

28 w x 21 h x 10 d cm includes clochette, lock, keys, felt protector, leather card, rain protector, shoulder strap, small dustbag, dustbag, box and ribbon

**HK\$70,000-90,000** *US\$9,000-12,000* 

電光藍色EPSOM牛皮28公分SELLIER凱莉包附鈀金配件



A CUSTOM BLEU ÉLECTRIQUE & ROSE AZALÉE EPSOM LEATHER SELLIER KELLY 25 WITH BRUSHED GOLD HARDWARE

## HERMÈS, 2018

GRADE: 1

25 w x 18 h x 9 d cm

includes clochette, lock, keys, felt protector, leather card, rain protector, shoulder strap, two small dustbags, dustbag, box and ribbon

#### HK\$100,000-150,000

US\$13,000-19,000

特別訂製電光藍色及杜鵑粉色EPSOM牛皮25公分SELLIER凱莉包附霧面黃金配件



# A SHINY BLEU ÉLECTRIQUE ALLIGATOR MINI ROULIS 18 WITH GOLD HARDWARE

## HERMÈS, 2017

GRADE: 1

18 w x 15 h x 6 d cm includes clochette, lock, keys, felt protector, exotic card, dustbag and box

## HK\$100,000-150,000

US\$13,000-19,000

亮面電光藍色短吻鱷皮18公分迷你ROULIS包附黃金配件

Alligator Mississippiensis, Annexe CITES II-B

~ The lot is subject to CITES export/import restrictions. The lot can only be shipped to addresses within Hong Kong SAR or collected from our Hong Kong SAR or collected from our Hong Kong saleroom. Please refer to the "Conditions of Sale - Buying at Christles" and the "Symbols used in this catalogue" at the back of the catalogue for the meaning of this symbol.

中國相關的 (即 8 於) 的 ( ) 中國 ( ) 中國



# A SHINY BLEU ÉLECTRIQUE POROSUS CROCODILE BIRKIN 35 WITH PALLADIUM HARDWARE

####