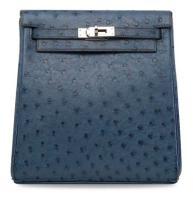

# A SHINY BLACK NILOTICUS LIZARD BIRKIN 25 WITH PALLADIUM HARDWARE

### HERMÈS, 2008

GRADE: 1.5

25 w x 19 h x 13 d cm includes clochette, lock, keys, exotic card, dustbag and box

### HK\$100,000-150,000

US\$13,000-19,000

## 亮面黑色尼羅蜥蜴皮25公分柏金包附鈀金配件

Varanus niloticus, Annexe CITES II-B

~ The lot is subject to CITES export/import restrictions. The lot can only be shipped to addresses within Hong Kong SAR or collected from our Hong Kong saleroom. Please refer to the "Conditions of Sale - Buying at Christles" and the "Symbols used in this catalogue" at the back of the catalogue for the meaning of this symbol.