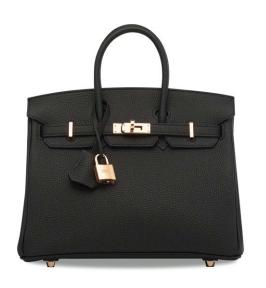

A BLACK TOGO LEATHER BIRKIN 25 WITH ROSE GOLD HARDWARE

HERMÈS, 2019

GRADE: 1

25 w x 19 h x 13 d cm includes clochette, lock, keys, felt protector, leather card, rain protector, small dustbag and dustbag

**HK\$60,000-80,000** US\$7,700-10,000

黑色TOGO小牛皮25公分柏金包附玫瑰金配件