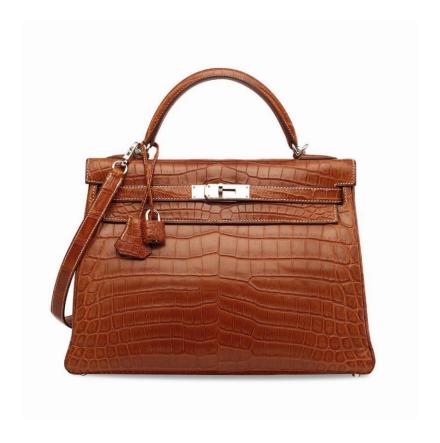

# A SHINY BLACK POROSUS CROCODILE SELLIER KELLY 32 WITH GOLD HARDWARE

### HERMÈS, 1988

GRADE: 2

 $32\,w\,x\,23\,h\,x\,10.5\,d\,cm$  includes clochette, lock, keys, dustbag and box

### HK\$80,000-100,000

US\$11,000-13,000

The lot is subject to CITES export/import restrictions. The lot can only be shipped to addresses within Hong Kong SAR or collected from our Hong Kong SAR or collected from our Hong Kong SAR or collected by the Conditions of Sale - Buying at Christies' and the "Symbols used in this catalogue" at the back of the catalogue for the meaning of this symbol.

一拍賣品受制於潮危野 生動物裡國際貿易公約 (CITES)出入口限制, 只可運送至著達內的 地址或從香港佳士得拍 賣場提取:計鄉標整描 述載於本目錄後之"業 務規定·買方須知"及 "本目錄中使用的各類 標識"。