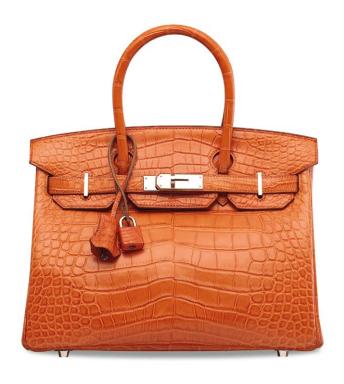

# A SHINY BLACK POROSUS CROCODILE SELLIER KELLY 32 WITH GOLD HARDWARE

### HERMÈS, 1988

GRADE: 2

 $32\,w\,x\,23\,h\,x\,10.5\,d\,cm$  includes clochette, lock, keys, dustbag and box

### HK\$80,000-100,000

US\$11,000-13,000

The lot is subject to CITES export/import restrictions. The lot can only be shipped to addresses within Hong Kong SAR or collected from our Hong Kong SAR or collected from our Hong Kong SAR or collected by the Conditions of Sale - Buying at Christies' and the "Symbols used in this catalogue" at the back of the catalogue for the meaning of this symbol.

一拍賣品受制於潮危野 生動物裡國際貿易公約 (CITES)出入口限制, 只可運送至著達內的 地址或從香港佳士得拍 賣場提取:計鄉標整描 述載於本目錄後之"業 務規定·買方須知"及 "本目錄中使用的各類 標識"。