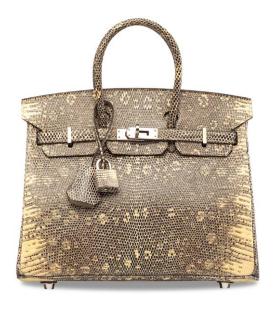

# A SHINY BLACK NILOTICUS LIZARD BIRKIN 25 WITH PALLADIUM HARDWARE

### HERMÈS, 2008

GRADE: 1.5

25 w x 19 h x 13 d cm includes clochette, lock, keys, exotic card, dustbag and box

### HK\$100,000-150,000

US\$13,000-19,000

## 亮面黑色尼羅蜥蜴皮25公分柏金包附鈀金配件

Varanus niloticus, Annexe CITES II-B

~ The lot is subject to CITES export/import restrictions. The lot can only be shipped to addresses within Hong Kong SAR or collected from our Hong Kong saleroom. Please refer to the "Conditions of Sale - Buying at Christles" and the "Symbols used in this catalogue" at the back of the catalogue for the meaning of this symbol.