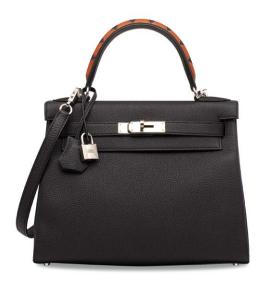

N TOILE DE CAMP CAVALCADOUR & BLACK SWIFT LEATHER SELLIER KELLY 32 WITH PALLADIUM HARDWARE

#### HERMÈS, 2018

GRADE: 1

32 w x 23 h x 10.5 d cm includes clochette, lock, keys, felt protector, leather card, rain protector, small dustbag, dustbag, box and ribbon

**HK\$80,000-100,000** US\$11,000-13,000

限量版CAVALCADOUR圖案TOILE DE CAMP帆布及黑色SWIFT小牛皮32公分SELLIER凱莉包附鈀金配件



A LIMITED EDITION BLEU INDIGO, BLEU BRIGHTON TOGO & CAPUCINE SOMBRERO LEATHER KELLYGRAPHIE LETTRE R SELLIER KELLY 28 WITH PALLADIUM HARDWARE

#### HERMÈS, 2018

GRADE: 1

28 w x 21 h x 10 d cm includes clochette, lock, keys, felt protector, rain protector, shoulder strap, small dustbag and dustbag

**HK\$80,000-100,000** US\$11,000-13,000

限量版靛藍色TOGO小牛皮、普萊頓藍色 TOGO小牛皮及卡普辛橙色SOMBRERO 小牛皮28公分SELLIER KELLYGRAPHIE LETTRE R訓莉包附鈀金配件



## 3974

A LIMITED EDITION INDIGO, BLACK & CUIVRE TOGO LEATHER RETOURNÉ KELLY AU GALOP 28 WITH PALLADIUM HARDWARE

#### HERMÈS, 2017

GRADE: 1

28 w x 21 h x 10 d cm includes clochette, lock, keys, leather card, shoulder strap, dustbag and box

**HK\$80,000-100,000** *US\$11,000-13,000* 

限量版靛藍色、黑色及銅色TOGO小牛皮 28公分RETOURNÉ AU GALOP凱莉包附 鈀金配件



A MATTE BLEU INDIGO ALLIGATOR MINI KELLY 20 II WITH GOLD HARDWARE

#### HERMÈS, 2018

GRADE: 1

 $20~\text{w} \times 12~\text{h} \times 6~\text{d} \text{ cm}$  includes felt protector, dustbag and box

#### HK\$150,000-200,000

US\$20,000-26,000

110,000-200,000

霧面靛藍色短吻鱷皮20公分迷你凱莉包二代附黃金配件

Alligator Mississippiensis, Annexe CITES II-B

~ The lot is subject to CITES export/import restrictions. The lot can only be shipped to addresses within Hong Kong