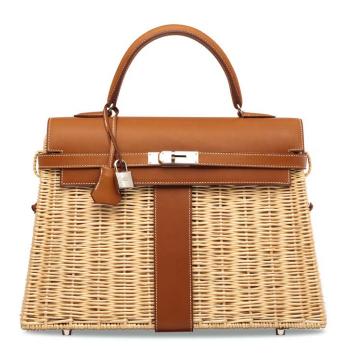

### HERMÈS, 2017

GRADE: 1.5

 $35\,w\,x\,25\,h\,x\,13\,d\,cm$  includes clochette, lock, keys, felt protector, rain protector, dustbag and box

HK\$200,000-260,000

US\$26,000-33,000

限量版本色BARÉNIA小牛皮及柳條35公分PICNIC KELLY包附鈀金配件