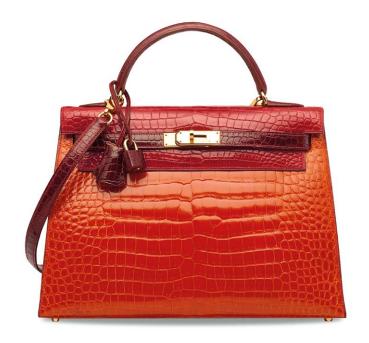

A LIMITED EDITION SHINY ORANGE, BRAISE & ROUGE H POROSUS CROCODILE SELLIER KELLY 32 WITH GOLD HARDWARE

#### HERMÈS, 1999

GRADE: 2

32 w x 23 h x 10.5 d cm includes clochette, lock, keys, shoulder strap, dustbag and box

#### HK\$200,000-260,000

US\$26,000-33,000

限量版亮面橙色、醬紅色與愛馬仕紅色POROSUS鱷魚皮32公分SELLIER凱莉包附黃金配件

Crocodylus porosus, Annexe CITES II-B

~ The lot is subject to CITES export/import restrictions. The lot can only be shipped to addresses within Hong Kong SAR or collected from our Hong Kong saleroom. Please refer to the "Conditions of Sale - Buying at Christle's "and the "Symbols used in this catalogue" at the back of the catalogue for the meaning of this symbol.