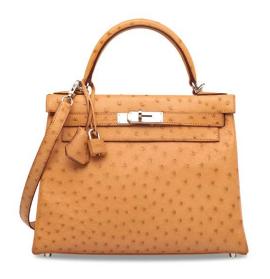

# A SHINY BLACK NILOTICUS LIZARD BIRKIN 25 WITH PALLADIUM HARDWARE

### HERMÈS, 2008

GRADE: 1.5

25 w x 19 h x 13 d cm includes clochette, lock, keys, exotic card, dustbag and box

### HK\$100,000-150,000

US\$13,000-19,000

## 亮面黑色尼羅蜥蜴皮25公分柏金包附鈀金配件

Varanus niloticus, Annexe CITES II-B

~ The lot is subject to CITES export/import restrictions. The lot can only be shipped to addresses within Hong Kong SAR or collected from our Hong Kong saleroom. Please refer to the "Conditions of Sale - Buying at Christles" and the "Symbols used in this catalogue" at the back of the catalogue for the meaning of this symbol.