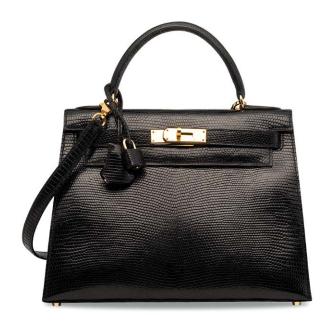

# A SHINY BLACK NILOTICUS LIZARD SELLIER KELLY 28 WITH GOLD HARDWARE

### HERMÈS, 1999

GRADE: 2

28 w x 21 h x 10 d cm includes clochette, lock, keys, shoulder strap and dustbag

### HK\$100,000-150,000

US\$13,000-19,000

亮面黑色尼羅蜥蜴皮28公分SELLIER凱莉包附黃金配件

Varanus niloticus, Annexe CITES II-B

~ The lot is subject to CITES export/import restrictions. The lot can only be shipped to addresses within Hong Kong SAR or collected from our Hong Kong saleroom. Please refer to the "Conditions of Sale - Buying at Christle's "and the "Symbols used in this catalogue" at the back of the catalogue for the meaning of this symbol.