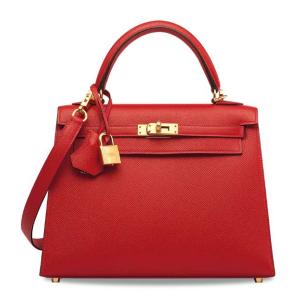

# 3803

A BLACK TOGO LEATHER BIRKIN 30 WITH GOLD HARDWARE

HERMÈS, 2018

GRADE: 1

 $30\,w\,x\,22\,h\,x\,15\,d\,cm$  includes clochette, lock, keys, felt protector, leather card, rain protector, small dustbag and dustbag

**HK\$70,000-90,000** US\$9,000-12,000

黑色TOGO小牛皮30公分柏金包附黃金配件

A BLACK CALF BOX LEATHER SELLIER KELLY 28 WITH GOLD HARDWARE

HERMÈS, 2018

GRADE: 1

28 w x 21 h x 10 d cm includes clochette, lock, keys, felt protector, leather card, rain protector, shoulder strap, small dustbaq, dustbaq, box and ribbon