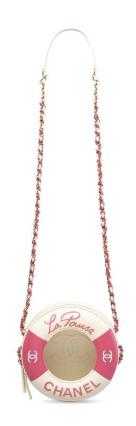

A PINK & WHITE LAMBSKIN LEATHER LIFESAVER SMALL ROUND BAG WITH SILVER HARDWARE

### CHANEL, CRUISE 2019

GRADE: 1

19 w x 19 h x 6 d cm includes dustbag and box

HK\$10,000-15,000

US\$1,300-1,900

粉色及白色羊皮小碼LIFESAVER包附銀色 配件