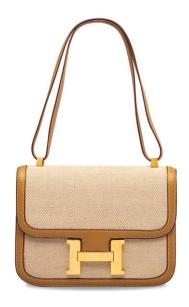

A FAUVE BARÉNIA FAUBOURG LEATHER 24/24 29 WITH GOLD HARDWARE

HERMÈS, 2018

GRADE: 1

29 w x 24 h x 14 d cm includes felt protector, shoulder strap, small dustbag, dustbag, box and ribbon

**HK\$70,000-90,000** US\$9,000-12,000

淺黃褐色BARÉNIA FAUBOURG小牛皮 29公分24/24包附黃金配件



A LIMITED EDITION NATUREL BARÉNIA & OSIER PICNIC KELLY 35 WITH PALLADIUM HARDWARE

### HERMÈS, 2017

GRADE: 1.5

 $35\,w\,x\,25\,h\,x\,13\,d\,cm$  includes clochette, lock, keys, felt protector, rain protector, dustbag and box

HK\$200,000-260,000

US\$26,000-33,000

限量版本色BARÉNIA小牛皮及柳條35公分PICNIC KELLY包附鈀金配件



A LIMITED EDITION NATUREL BARÉNIA & OSIER PICNIC GARDEN PARTY

HERMÈS, 2016

GRADE: 1

38 w x 23 h x 20 d cm includes dustbag and box

**HK\$20,000-30,000** US\$2,600-3,800

限量版本色BARÉNIA小牛皮及柳條PICNIC GARDEN PARTY包



## 3909

A GOLD COURCHEVEL LEATHER & TOILE H CONSTANCE 23 WITH GOLD HARDWARE

HERMÈS, 1979

GRADE: 2

23 w x 16 h x 5 d cm includes dustbag

**HK\$30,000-40,000** US\$3,900-5,100

金啡色COURCHEVEL牛皮及TOLIE H帆布23公分CONSTANCE包附黃金配件



A TOFFEE CLÉMENCE LEATHER KELLY ADO WITH PALLADIUM HARDWARE

HERMÈS, 2018

GRADE: 1

 $20\,w\,x\,20\,h\,x\,8\,d\,cm$  includes felt protector, leather card, box and ribbon

**HK\$40,000-50,000** *US\$5,200-6,400* 

太妃糖色CLÉMENCE小牛皮KELLY ADO 包附鈀金配件



### 3911

A GOLD EPSOM LEATHER BIRKIN 30 WITH GOLD HARDWARE

HERMÈS, 2018

GRADE: 1

 $30 \text{ w} \times 22 \text{ h} \times 15 \text{ d} \text{ cm}$  includes clochette, lock, keys, felt protector, leather card, rain protector, small dustbag and dustbag

**HK\$70,000-90,000** US\$9,000-12,000

金啡色EPSOM牛皮30公分柏金包附黃金配件