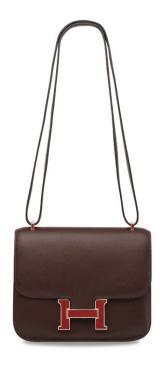

# A SHINY BLACK NILOTICUS LIZARD BIRKIN 25 WITH PALLADIUM HARDWARE

### HERMÈS, 2008

GRADE: 1.5

25 w x 19 h x 13 d cm includes clochette, lock, keys, exotic card, dustbag and box

### HK\$100,000-150,000

US\$13,000-19,000

## 亮面黑色尼羅蜥蜴皮25公分柏金包附鈀金配件

Varanus niloticus, Annexe CITES II-B

~ The lot is subject to CITES export/import restrictions. The lot can only be shipped to addresses within Hong Kong SAR or collected from our Hong Kong saleroom. Please refer to the "Conditions of Sale - Buying at Christles" and the "Symbols used in this catalogue" at the back of the catalogue for the meaning of this symbol.