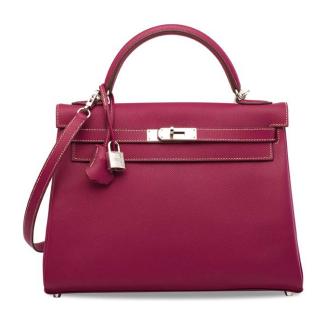

# A CUSTOM SHINY BLACK & ROSE SCHÉHÉRAZADE NILOTICUS CROCODILE SELLIER KELLY 28 WITH GOLD HARDWARE

## HERMÈS, 2018

GRADE: 1

28 w x 21 h x 10 d cm

includes clochette, lock, keys, felt protector, exotic card, rain protector, shoulder strap, small dustbag and dustbag

## HK\$350,000-400,000

US\$45,000-51,000

特別訂製亮面黑色及天方夜譚粉色尼羅鱷魚皮28公分SELLIER凱莉包附黃金配件

Crocodylus niloticus, Annexe CITES II-B

~ The lot is subject to CITES export/import restrictions. The lot can only be shipped to addresses within Hong Kong SAR or collected from our Hong Kong SAR or collected from our Hong Kong SAR or collected the "Conditions of Sale - Buying at Christies" and the "Symbols used in this catalogue" at the back of the catalogue for the meaning of this symbol.