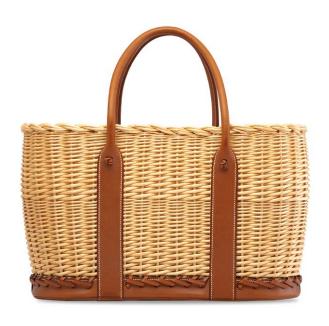

A LIMITED EDITION NATUREL BARÉNIA & OSIER PICNIC GARDEN PARTY

HERMÈS, 2016

GRADE: 1

38 w x 23 h x 20 d cm includes dustbag and box

**HK\$20,000-30,000** US\$2,600-3,800

限量版本色BARÉNIA小牛皮及柳條PICNIC GARDEN PARTY包