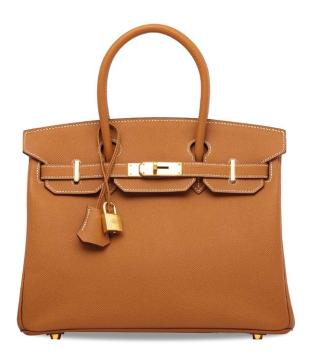

ector, dustbag and box

HK\$200,000-260,000

US\$26,000-33,000

限量版本色BARÉNIA小牛皮及柳條35公分PICNIC KELLY包附鈀金配件



A LIMITED EDITION NATUREL BARÉNIA & OSIER PICNIC GARDEN PARTY

HERMÈS, 2016

GRADE: 1

38 w x 23 h x 20 d cm includes dustbag and box

**HK\$20,000-30,000** US\$2,600-3,800

限量版本色BARÉNIA小牛皮及柳條PICNIC GARDEN PARTY包



## 3909

A GOLD COURCHEVEL LEATHER & TOILE H CONSTANCE 23 WITH GOLD HARDWARE

HERMÈS, 1979

GRADE: 2

23 w x 16 h x 5 d cm includes dustbag

**HK\$30,000-40,000** US\$3,900-5,100

金啡色COURCHEVEL牛皮及TOLIE H帆布23公分CONSTANCE包附黃金配件



A TOFFEE CLÉMENCE LEATHER KELLY ADO WITH PALLADIUM HARDWARE

HERMÈS, 2018

GRADE: 1

 $20\,w\,x\,20\,h\,x\,8\,d\,cm$  includes felt protector, leather card, box and ribbon

**HK\$40,000-50,000** *US\$5,200-6,400* 

太妃糖色CLÉMENCE小牛皮KELLY ADO 包附鈀金配件



### 3911

A GOLD EPSOM LEATHER BIRKIN 30 WITH GOLD HARDWARE

HERMÈS, 2018

GRADE: 1

 $30 \text{ w} \times 22 \text{ h} \times 15 \text{ d} \text{ cm}$  includes clochette, lock, keys, felt protector, leather card, rain protector, small dustbag and dustbag

**HK\$70,000-90,000** US\$9,000-12,000

金啡色EPSOM牛皮30公分柏金包附黃金配件



A LIMITED EDITION GOLD & AMBRE TOGO LEATHER OFFICIER BIRKIN 30 WITH PALLADIUM HARDWARE

#### HERMÈS, 2018

GRADE: 1

30 w x 22 h x 15 d cm includes clochette, lock, keys, felt protector, leather card, rain protector, small dustbag, dustbag and box

**HK\$70,000-90,000** US\$9,000-12,000

限量版金啡色及琥珀色TOGO小牛皮30公分 OFFICIER柏金包附鈀金配件



### 3913

A GOLD TOGO LEATHER RETOURNÉ KELLY 32 WITH PALLADIUM HARDWARE

### HERMÈS, 2004

GRADE: 1.5

32 w x 23 h x 10.5 d cm includes clochet