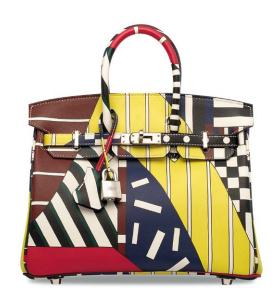

A LIMITED EDITION MULTICOLOR SWIFT LEATHER ONE TWO THREE & AWAY WE GO BIRKIN 25 WITH PALLADIUM HARDWARE BY NIGEL PEAKE

# HERMÈS, 2018

GRADE: 1

 $25~\rm w~x~19~h~x~13~d~cm$  includes clochette, lock, keys, felt protector, rain protector, small dustbag, dustbag, box and ribbon

# HK\$100,000-150,000

US\$13,000-19,000

NIGEL PEAKE設計限量版拼色SWIFT小牛皮25公分ONE TWO THREE & AWAY WE GO柏金包附鈀金配件

A CUSTOM SOUFRE & BLEU ÉLECTRIQUE EPSOM LEATHER BIRKIN 30 WITH PALLADIUM HARDWARE