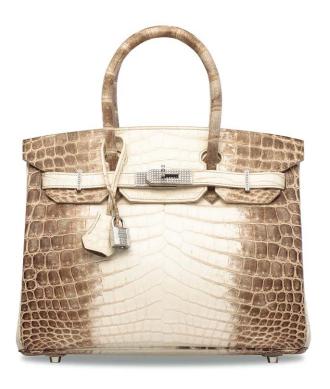

中面和原 of this symbol.

中面 品受制於 消危野
生動物種國際貿易公物
(CITES)出入口限制
「只可運送至香港協內的
地址或從香港往上得拍
賣場提取。詳細標驗描
述載於本目錄後之 "業 務規定,買方須知"及 "本目錄中使用的各類 標識"。

AN EXCEPTIONAL, MATTE WHITE HIMALAYA NILOTICUS CROCODILE DIAMOND BIRKIN 30 WITH 18K WHITE GOLD & DIAMOND HARDWARE

#### HERMÈS, 2011

GRADE: 1

30 w x 22 h x 15 d cm

includes clochette, lock, keys, felt protector, exotic card, diamond certificate, rain protector, small dustbag, dustbag, box and ribbon featuring 245 diamonds, total weight 10.78 cts

#### HK\$1,000,000-1,500,000

US\$130.000-190.000

珍罕霧面白色喜瑪拉雅尼羅鱷魚皮30公分鑽石柏金包附18K白金及鑽石配件

 ${\it Crocodylus\ niloticus, Annexe\ CITES\ II-B}$ 

~ The lot is subject to CITES export/import restrictions. The lot can only be shipped to addresses within Hong Kong SAR or collected from our Hong Kong saleroom. Please refer to the "Conditions of Sale blying at Christies" and the "Symbols used in this catalogue" at the back of the catalogue for the