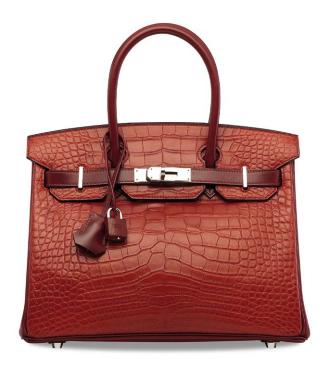

# A SHINY BLACK NILOTICUS LIZARD BIRKIN 25 WITH PALLADIUM HARDWARE

### HERMÈS, 2008

GRADE: 1.5

25 w x 19 h x 13 d cm includes clochette, lock, keys, exotic card, dustbag and box

### HK\$100,000-150,000

US\$13,000-19,000

## 亮面黑色尼羅蜥蜴皮25公分柏金包附鈀金配件

Varanus niloticus, Annexe CITES II-B

~ The lot is subject to CITES export/import restrictions. The lot can only be shipped to addresses within Hong Kong SAR or collected from our Hong Kong saleroom. Please refer to the "Conditions of Sale - Buying at Christles" and the "Symbols used in this catalogue" at the back of the catalogue for the meaning of this symbol.