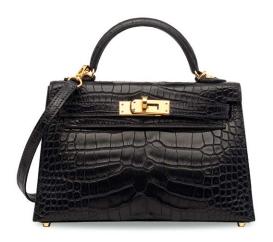

# A SHINY BLACK NILOTICUS LIZARD BIRKIN 25 WITH PALLADIUM HARDWARE

### HERMÈS, 2008

GRADE: 1.5

25 w x 19 h x 13 d cm includes clochette, lock, keys, exotic card, dustbag and box

### HK\$100,000-150,000

US\$13,000-19,000

## 亮面黑色尼羅蜥蜴皮25公分柏金包附鈀金配件

Varanus niloticus, Annexe CITES II-B

~ The lot is subject to CITES export/import restrictions. The lot can only be shipped to addresses within Hong Kong SAR or collected from our Hong Kong saleroom. Please refer to the "Conditions of Sale - Buying at Christles" and the "Symbols used in this catalogue" at the back of the catalogue for the meaning of this symbol.