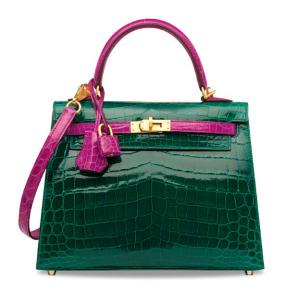

## ~ 3945

A SHINY ROSE SCHÉHÉRAZADE NILOTICUS CROCODILE ÉGÉE WITH PALLADIUM HARDWARE

#### HERMÈS, 2013

GRADE: 1

25 w x 10.5 h x 4 d cm includes felt protector, exotic card, dustbag and box

**HK\$50.000-70.000** US\$6.500-9.000

亮面天方夜譚粉色尼羅鱷魚皮ÉGÉE包附鈀 金配件

Crocodylus niloticus, Annexe CITES II-B

~ The lot is subject to CITES export/import restrictions. The lot can only be shipped to addresses within Hong Kong SAR or collected from our Hong Kong Salt or collected in the control of the control o