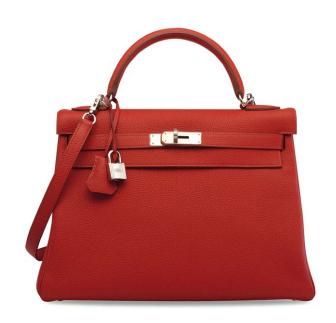

# A SHINY BLACK NILOTICUS LIZARD BIRKIN 25 WITH PALLADIUM HARDWARE

### HERMÈS, 2008

GRADE: 1.5

25 w x 19 h x 13 d cm includes clochette, lock, keys, exotic card, dustbag and box

### HK\$100,000-150,000

US\$13,000-19,000

## 亮面黑色尼羅蜥蜴皮25公分柏金包附鈀金配件

Varanus niloticus, Annexe CITES II-B

~ The lot is subject to CITES export/import restrictions. The lot can only be shipped to addresses within Hong Kong SAR or collected from our Hong Kong saleroom. Please refer to the "Conditions of Sale - Buying at Christles" and the "Symbols used in this catalogue" at the back of the catalogue for the meaning of this symbol.