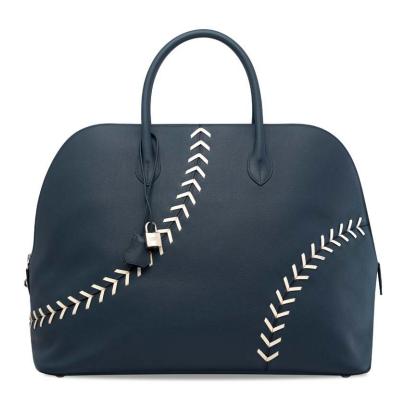

# 3807

A LIMITED EDITION FICELLE TOILE DE CAMP DÉCHAÎNÉE & BLACK SWIFT LEATHER CONSTANCE 24 WITH PALLADIUM HARDWARE

HERMÈS, 2018

GRADE: 1

24 w x 16 h x 5 d cm includes felt protector, leather card, rain protector, dustbag, box and ribbon

**HK\$60,000-80,000** *US\$7,700-10,000* 

限量版細繩灰色DÉCHAÎNÉE圖案TOILE DE CAMP帆布及黑色SWIFT小牛皮24公分 CONSTANCE包附鈀金配件