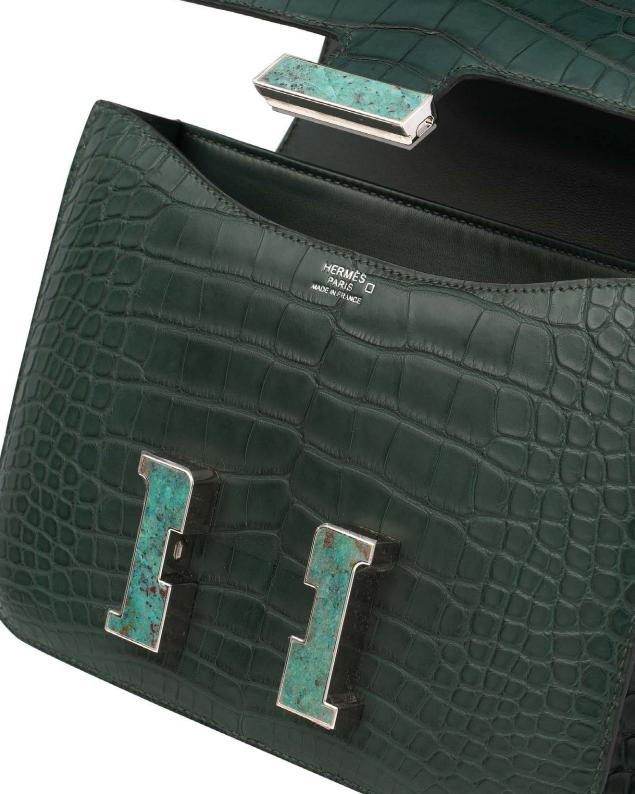

# A SHINY BLACK NILOTICUS LIZARD BIRKIN 25 WITH PALLADIUM HARDWARE

### HERMÈS, 2008

GRADE: 1.5

25 w x 19 h x 13 d cm includes clochette, lock, keys, exotic card, dustbag and box

### HK\$100,000-150,000

US\$13,000-19,000

## 亮面黑色尼羅蜥蜴皮25公分柏金包附鈀金配件

Varanus niloticus, Annexe CITES II-B

~ The lot is subject to CITES export/import restrictions. The lot can only be shipped to addresses within Hong Kong SAR or collected from our Hong Kong saleroom. Please refer to the "Conditions of Sale - Buying at Christles" and the "Symbols used in this catalogue" at the back of the catalogue for the meaning of this symbol.