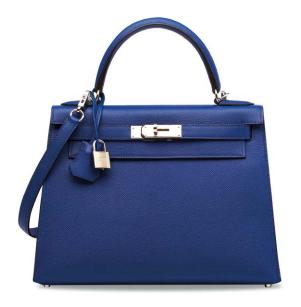

尼羅鱷魚皮26公分TOUCH LINDY包附 鈀全配件

Crocodylus niloticus, Annexe CITES II-B

- ~ The lot is subject to CITES export/import restrictions. The lot can only be shipped to addresses within Hong Kong SAR or collected from our Hong Kong saleroom. Please refer to the "Conditions of Sale Buying at Christies" and the "Symbols used in this catalogue" at the back of the catalogue for the meaning of this symbol.
- ~拍賣品受制於瀕危野生動物種國際貿易公約(CITES)出入口限制 只可運送至香港境內的地址或從香港佳士得拍賣場提取。詳細標簸描 述載於本目錄後之"業務規定·買方須知"及"本目錄中使用的各類 標識"。



A BLEU ÉLECTRIQUE CLÉMENCE LEATHER BIRKIN 30 WITH GOLD HARDWARE

HERMÈS, 2014

GRADE: 1

30 w x 22 h x 15 d cm includes clochette, lock, keys, felt protector, leather card, rain protector, small dustbag, dustbag, box and ribbon

**HK\$70,000-90,000** US\$9,000-12,000

電光藍色CLÉMENCE小牛皮30公分柏金包附黃金配件



# 3991

A BLEU ÉLECTRIQUE EPSOM LEATHER SELLIER KELLY 28 WITH PALLADIUM HARDWARE

HERMÈS, 2015

GRADE: 1

28 w x 21 h x 10 d cm includes clochette, lock, keys, felt protector, leather card, rain protector, shoulder strap, small dustbag, dustbag, box and ribbon

**HK\$70,000-90,000** *US\$9,000-12,000* 

電光藍色EPSOM牛皮28公分SELLIER凱莉包附鈀金配件



A CUSTOM BLEU ÉLECTRIQUE & ROSE AZALÉE EPSOM LEATHER SELLIER KELLY 25 WITH BRUSHED GOLD HARDWARE

## HERMÈS, 2018

GRADE: 1

25 w x 18 h x 9 d cm

includes clochette, lock, keys, felt protector, leather card, rain protector, shoulder strap, two small dustbags, dustbag, box and ribbon

#### HK\$100,000-150,000

US\$13,000-19,000

特別訂製電光藍色及杜鵑粉色EPSOM牛皮25公分SELLIER凱莉包附霧面黃金配件



# A SHINY BLEU ÉLECTRIQUE ALLIGATOR MINI ROULIS 18 WITH GOLD HARDWARE

## HERMÈS, 2