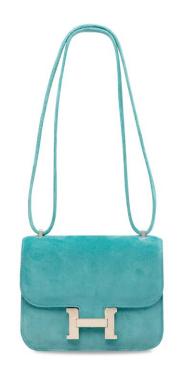

00

## 霧面聖西爾藍色短吻鱷皮30公分柏金包附鈀金配件

Alligator Mississippiensis, Annexe CITES II-B

~ The lot is subject to CITES export/import restrictions. The lot can only be shipped to addresses within Hong Kong SAR or collection of Kong SAR or collection of Sale - Buying at Christies' and the "Symbols used in this catalogue" at the back of the catalogue for the meaning of this symbol.

一拍賣品受制於潮危野 生動物裡國際貿易公約 (CITES)出入口限制, 只可運送至著達內的 地址或從香港佳士得拍 賣場提取:計鄉標整描 述載於本目錄後之"業 務規定·買方須知"及 "本目錄中使用的各類 標識"。



A BLEU ATOLL EPSOM LEATHER SELLIER KELLY 25 WITH GOLD HARDWARE

HERMÈS, 2015

GRADE: 1

25 w x 18 h x 9 d cm includes clochette, lock, keys, felt protector, leather card, rain protector, shoulder strap, small dustbaq, dustbaq, box and ribbon

**HK\$60,000-80,000** *US\$7,700-10,000* 

潟湖藍色EPSOM牛皮25公分SELLIER凱莉包附黃金配件



# 4008

A BLEU ATOLL VEAU DOBLIS MINI CONSTANCE 18 WITH PALLADIUM HARDWARE

HERMÈS, 2016

GRADE: 1

18 w x 15 h x 4 d cm includes clochette, lock, keys, felt protector, leather card and dustbag

**HK\$50,000-70,000** US\$6,500-9,000

潟湖藍色VEAU DOBLIS麂皮18公分迷你 CONSTANCE包附鈀金配件



A LAGON TOGO LEATHER BIRKIN 30 WITH PALLADIUM HARDWARE

HERMÈS, 2008

GRADE: 2

30 w x 22 h x 15 d cm includes clochette, lock, keys, felt protector, leather card, rain protector, small dustbag, dustbag, box and ribbon

**HK\$60,000-80,000** US\$7,700-10,000

湖水藍色TOGO小牛皮30公分柏金包附鈀 金配件



# 4010

A LIMITED EDITION BLEU PAON & MENTHE EPSOM LEATHER VERSO CONSTANCE 24 WITH ENAMEL & PALLADIUM HARDWARE

#### HERMÈS, 2016

GRADE: 1

 $24\,w\,x\,19\,h\,x\,7\,d\,cm$  includes felt protector, leather card, dustbag, box and rib