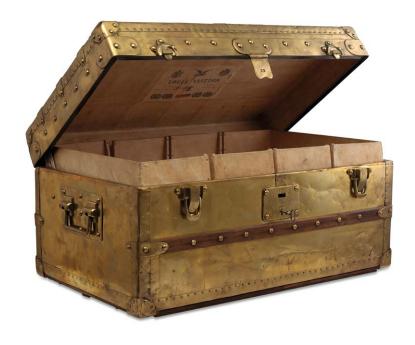

# HK\$40,000-60,000

US\$5,200-7,700

CLASSIC MONOGRAM大英百科藏書箱及改造雪茄盒附黃銅配件

A RARE, BRASS EXPLORER TRUNK

LOUIS VUITTON, 1888

GRADE: 3.5

70 w x 33.5 h x 41.5 d cm includes key

HK\$1,000,000-1,500,000

US\$130,000-190,000

罕見黃銅製EXPLORER TRUNK行李箱

This rare trunk, dating back to the 19th century, is known as an 'Explorer Trunk'. This exceptional piece is covered in brass sheeting with brass corners and lock, both of which are still used by Louis Vuitton today. The Explorer collection featured zinc, copper, aluminium and brass pieces, and was exclusively intended for adventurers travelling to the distant and exotic corners of the world. They counted on Louis Vuitton to produce trunks that would safeguard their possessions, which is why the outer material had to be durable enough to survive travelling to inhospitable climates. Since then, Louis Vuitton has experienced a fabulous evolution, but today a piece of Louis Vuitton luggage is still just as complex to make, and is still made to carry beautiful things. Legendary trunks are scattered around the globe — some sleep in attics, others in museums and others still travelling. The brass Explorer Trunk is worthy as an exceptional collector's piece.