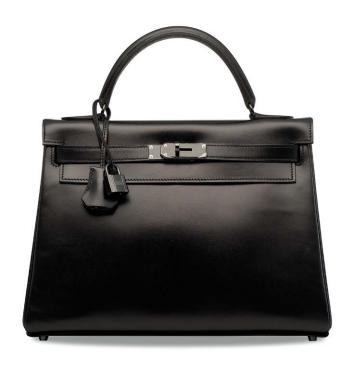

# A SHINY BLACK NILOTICUS LIZARD SELLIER KELLY 28 WITH GOLD HARDWARE

### HERMÈS, 1999

GRADE: 2

28 w x 21 h x 10 d cm includes clochette, lock, keys, shoulder strap and dustbag

### HK\$100,000-150,000

US\$13,000-19,000

亮面黑色尼羅蜥蜴皮28公分SELLIER凱莉包附黃金配件

Varanus niloticus, Annexe CITES II-B

~ The lot is subject to CITES export/import restrictions. The lot can only be shipped to addresses within Hong Kong SAR or collected from our Hong Kong saleroom. Please refer to the "Conditions of Sale - Buying at Christle's "and the "Symbols used in this catalogue" at the back of the catalogue for the meaning of this symbol.