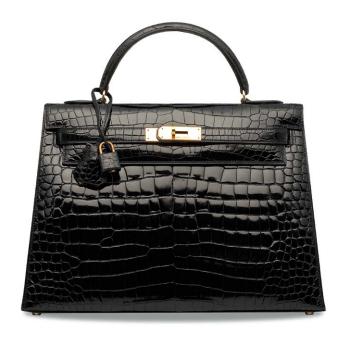

# A SHINY BLACK NILOTICUS LIZARD BIRKIN 25 WITH PALLADIUM HARDWARE

### HERMÈS, 2008

GRADE: 1.5

25 w x 19 h x 13 d cm includes clochette, lock, keys, exotic card, dustbag and box

### HK\$100,000-150,000

US\$13,000-19,000

## 亮面黑色尼羅蜥蜴皮25公分柏金包附鈀金配件

Varanus niloticus, Annexe CITES II-B

~ The lot is subject to CITES export/import restrictions. The lot can only be shipped to addresses within Hong Kong SAR or collected from our Hong Kong saleroom. Please refer to the "Conditions of Sale - Buying at Christles" and the "Symbols used in this catalogue" at the back of the catalogue for the meaning of this symbol.