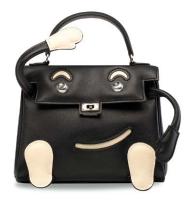

# 3828

A CUSTOM BLACK & WHITE SWIFT LEATHER QUELLE IDOLE WITH PALLADIUM HARDWARE

HERMÈS, 2018

GRADE: 1

 $15\,w\,x\,12\,h\,x\,7\,d\,cm$  includes felt protector, leather card, dustbag, box and ribbon

**HK\$80,000-100,000** US\$11,000-13,000

特別訂製黑色及白色SWIFT小牛皮 QUELLE IDOLE包附鈀金配件

A WHITE EVERCOLOR LEATHER BERLINE 28 WITH PALLADIUM HARDWARE