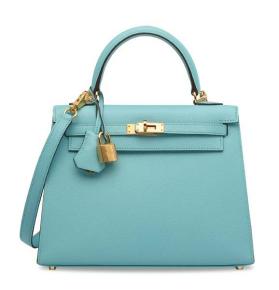

# A CRAIE TOGO LEATHER RETOURNÉ KELLY 32 WITH GOLD HARDWARE

## HERMÈS, 2015

GRADE: 1

32 w x 23 h x 10.5 d cm

includes clochette, lock, keys, felt protector, leather card, rain protector, shoulder strap, small dustbag, dustbag, box and ribbon

### HK\$60,000-80,000

US\$7,700-10,000

粉筆白色TOGO小牛皮32公分RETOURNÉ凱莉包附黃金配件