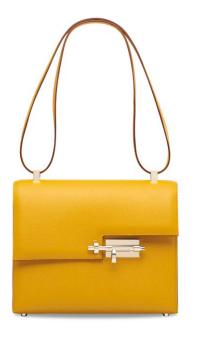

# 3828

A CUSTOM BLACK & WHITE SWIFT LEATHER QUELLE IDOLE WITH PALLADIUM HARDWARE

HERMÈS, 2018

GRADE: 1

 $15\,w\,x\,12\,h\,x\,7\,d\,cm$  includes felt protector, leather card, dustbag, box and ribbon

**HK\$80,000-100,000** US\$11,000-13,000

特別訂製黑色及白色SWIFT小牛皮 QUELLE IDOLE包附鈀金配件

A WHITE EVERCOLOR LEATHER BERLINE 28 WITH PALLADIUM HARDWARE