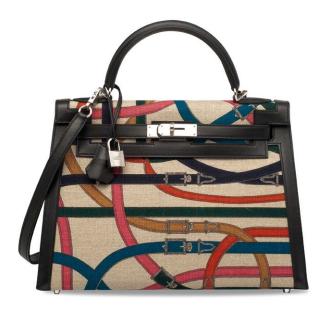

CITES II-B

- ~ The lot is subject to CITES export/import restrictions. The lot can only be shipped to addresses within Hong Kong SAR or collection of Kong SAR or collection of Sale Buying at Christies' and the "Symbols used in this catalogue" at the back of the catalogue for the meaning of this symbol.
- 一拍賣品受制於潮危野 生動物裡國際貿易公約 (CITES)出入口限制, 只可運送至著達內的 地址或從香港佳士得拍 賣場提取:計鄉標整描 述載於本目錄後之"業 務規定·買方須知"及 "本目錄中使用的各類 標識"。



A LIMITED EDITION TOILE DE CAMP LETTRES AU CARRÉ & BLACK SWIFT LEATHER RETOURNÉ KELLY 28 WITH PALLADIUM HARDWARE

#### HERMÈS, 2018

GRADE: 1

 $28\,w\,x\,21\,h\,x\,10\,d\,cm$  includes clochette, lock, keys, felt protector, rain protector, shoulder strap, dustbag and box

**HK\$70,000-90,000** US\$9,000-12,000

限量版LETTRES AU CARRÉ圖案TOILE DE CAMP帆布及黑色SWIFT小牛皮28公分 RETOURNÉ凱莉包附鈀金配件



## 3972

A LIMITED EDITION TOILE DE CAMP CAVALCADOUR & BLACK SWIFT LEATHER SELLIER KELLY 32 WITH PALLADIUM HARDWARE

#### HERMÈS, 2018

GRADE: 1

32 w x 23 h x 10.5 d cm includes clochette, lock, keys, felt protector, leather card, rain protector, small dustbag, dustbag, box and ribbon

**HK\$80,000-100,000** US\$11,000-13,000

限量版CAVALCADOUR圖案TOILE DE CAMP帆布及黑色SWIFT小牛皮32公分SELLIER凱莉包附鈀金配件



A LIMITED EDITION BLEU INDIGO, BLEU BRIGHTON TOGO & CAPUCINE SOMBRERO LEATHER KELLYGRAPHIE LETTRE R SELLIER KELLY 28 WITH PALLADIUM HARDWARE

#### HERMÈS, 2018

GRADE: 1

28 w x 21 h x 10 d cm includes clochette, lock, keys, felt protector, rain protector, shoulder strap, small dustbag and dustbag

**HK\$80,000-100,000** US\$11,000-13,000

限量版靛藍色TOGO小牛皮、普萊頓藍色 TOGO小牛皮及卡普辛橙色SOMBRERO 小牛皮28公分SELLIER KELL