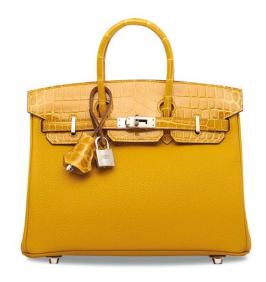

# A SHINY BLACK NILOTICUS LIZARD BIRKIN 25 WITH PALLADIUM HARDWARE

### HERMÈS, 2008

GRADE: 1.5

25 w x 19 h x 13 d cm includes clochette, lock, keys, exotic card, dustbag and box

### HK\$100,000-150,000

US\$13,000-19,000

## 亮面黑色尼羅蜥蜴皮25公分柏金包附鈀金配件

Varanus niloticus, Annexe CITES II-B

~ The lot is subject to CITES export/import restrictions. The lot can only be shipped to addresses within Hong Kong SAR or collected from our Hong Kong saleroom. Please refer to the "Conditions of Sale - Buying at Christles" and the "Symbols used in this catalogue" at the back of the catalogue for the meaning of this symbol.