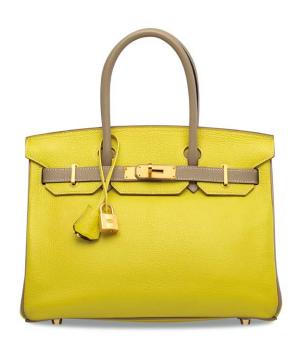

# A MATTE LIME ALLIGATOR BIRKIN 25 WITH PALLADIUM HARDWARE

#### HERMÈS, 2018

GRADE: 1

25 w x 19 h x 13 d cm

includes clochette, lock, keys, felt protector, exotic card, rain protector, small dustbag, dustbag, box and ribbon

# HK\$260,000-320,000

US\$34,000-41,000

#### 霧面萊姆黃色短吻鱷皮25公分柏金包附鈀金配件

Alligator Mississippiensis, Annexe CITES II-B

~ The lot is subject to CITES export/import restrictions. The lot can only be shipped to addresses within Hong Kong SAR or collection of Kong SAR or collection of Sale - Buying at Christies' and the "Symbols used in this catalogue" at the back of the catalogue for the meaning of this symbol.

一拍賣品受制於潮危野 生動物裡國際貿易公約 (CITES)出入口限制, 只可運送至著達內的 地址或從香港佳士得拍 賣場提取:計鄉標整描 述載於本目錄後之"業 務規定·買方須知"及 "本目錄中使用的各類 標識"。

A MATTE PAILLE NILOTICUS CROCODILE KELLY CUT WITH PALLADIUM HARDWARE