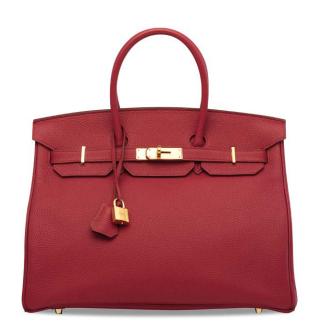

A BLACK TOGO LEATHER BIRKIN 25 WITH ROSE GOLD HARDWARE

HERMÈS, 2019

GRADE: 1

25 w x 19 h x 13 d cm includes clochette, lock, keys, felt protector, leather card, rain protector, small dustbag and dustbag

**HK\$60,000-80,000** US\$7,700-10,000