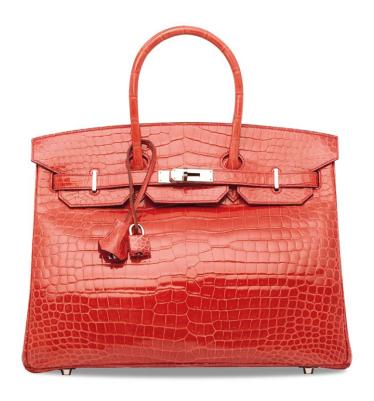

# A CUSTOM SHINY BLACK & ROSE SCHÉHÉRAZADE NILOTICUS CROCODILE SELLIER KELLY 28 WITH GOLD HARDWARE

## HERMÈS, 2018

GRADE: 1

28 w x 21 h x 10 d cm

includes clochette, lock, keys, felt protector, exotic card, rain protector, shoulder strap, small dustbag and dustbag

## HK\$350,000-400,000

US\$45,000-51,000

特別訂製亮面黑色及天方夜譚粉色尼羅鱷魚皮28公分SELLIER凱莉包附黃金配件

Crocodylus niloticus, Annexe CITES II-B

~ The lot is subject to CITES export/import restrictions. The lot can only be shipped to addresses within Hong Kong SAR or collected from our Hong Kong SAR or collected from our Hong Kong SAR or collected the "Conditions of Sale - Buying at Christies" and the "Symbols used in this catalogue" at the back of the catalogue for the meaning of this symbol.

生動物種國際貿易公約 生動物種國際貿易公約 (CITES)出入口限制, 只可運送至青港境內的 地址或從香港佳土得拍 實場提取。目錄後之"業 務規定,買方須知"及 "本目錄中使用的各類 標識"。