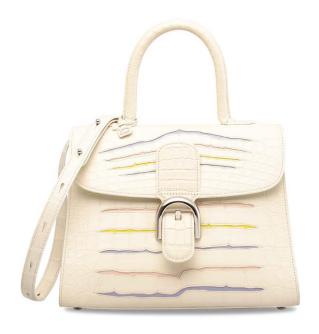

# A SHINY BLACK NILOTICUS LIZARD BIRKIN 25 WITH PALLADIUM HARDWARE

### HERMÈS, 2008

GRADE: 1.5

25 w x 19 h x 13 d cm includes clochette, lock, keys, exotic card, dustbag and box

### HK\$100,000-150,000

US\$13,000-19,000

## 亮面黑色尼羅蜥蜴皮25公分柏金包附鈀金配件

Varanus niloticus, Annexe CITES II-B

~ The lot is subject to CITES export/import restrictions. The lot can only be shipped to addresses within Hong Kong SAR or collected from our Hong Kong saleroom. Please refer to the "Conditions of Sale - Buying at Christles" and the "Symbols used in this catalogue" at the back of the catalogue for the meaning of this symbol.