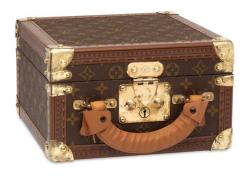

# **∆** 3887

A CLASSIC MONOGRAM LIBRARY TRUNK MADE FOR THE ENCYCLOPAEDIA BRITANNICA MODIFIED AS A HUMIDOR, WITH BRASS HARDWARE

#### LOUIS VUITTON, CIRCA 1910, MODIFIED 2017

GRADE: 4 & 1

90 w x 27 h x 13 d cm

includes converted interior with sponge humidifying filter system and lift-out humidor box

# HK\$40,000-60,000

US\$5,200-7,700

CLASSIC MONOGRAM大英百科藏書箱及改造雪茄盒附黃銅配件

A RARE, BRASS EXPLORER TRUNK

LOUIS VUITTON, 1888

GRADE: 3.5

70 w x 33.5 h x 41.5 d cm includes key

HK\$1,000,000-1,500,000