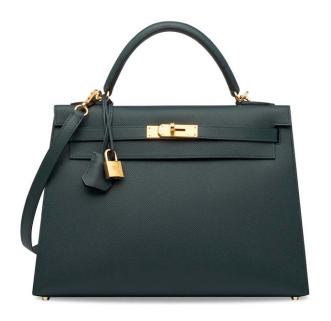

# A SHINY BLACK NILOTICUS LIZARD BIRKIN 25 WITH PALLADIUM HARDWARE

### HERMÈS, 2008

GRADE: 1.5

25 w x 19 h x 13 d cm includes clochette, lock, keys, exotic card, dustbag and box

### HK\$100,000-150,000

US\$13,000-19,000

## 亮面黑色尼羅蜥蜴皮25公分柏金包附鈀金配件

Varanus niloticus, Annexe CITES II-B

~ The lot is subject to CITES export/import restrictions. The lot can only be shipped to addresses within Hong Kong SAR or collected from our Hong Kong saleroom. Please refer to the "Conditions of Sale - Buying at Christles" and the "Symbols used in this catalogue" at the back of the catalogue for the meaning of this symbol.