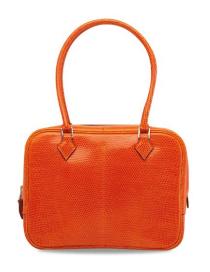

# A SHINY BLACK NILOTICUS LIZARD BIRKIN 25 WITH PALLADIUM HARDWARE

### HERMÈS, 2008

GRADE: 1.5

25 w x 19 h x 13 d cm includes clochette, lock, keys, exotic card, dustbag and box

### HK\$100,000-150,000

US\$13,000-19,000

## 亮面黑色尼羅蜥蜴皮25公分柏金包附鈀金配件

Varanus niloticus, Annexe CITES II-B

~ The lot is subject to CITES export/import restrictions. The lot can only be shipped to addresses within Hong Kong SAR or collected from our Hong Kong saleroom. Please refer to the "Conditions of Sale - Buying at Christles" and the "Symbols used in this catalogue" at the back of the catalogue for the meaning of this symbol.