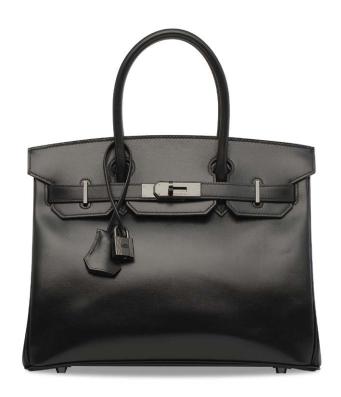

# A SHINY BLACK NILOTICUS LIZARD BIRKIN 25 WITH PALLADIUM HARDWARE

### HERMÈS, 2008

GRADE: 1.5

25 w x 19 h x 13 d cm includes clochette, lock, keys, exotic card, dustbag and box

### HK\$100,000-150,000

US\$13,000-19,000

## 亮面黑色尼羅蜥蜴皮25公分柏金包附鈀金配件

Varanus niloticus, Annexe CITES II-B

~ The lot is subject to CITES export/import restrictions. The lot can only be shipped to addresses within Hong Kong SAR or collected from our Hong Kong saleroom. Please refer to the "Conditions of Sale - Buying at Christles" and the "Symbols used in this catalogue" at the back of the catalogue for the meaning of this symbol.