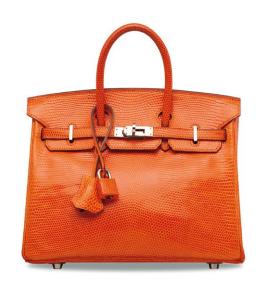

# A SHINY BLACK NILOTICUS LIZARD BIRKIN 25 WITH PALLADIUM HARDWARE

### HERMÈS, 2008

GRADE: 1.5

25 w x 19 h x 13 d cm includes clochette, lock, keys, exotic card, dustbag and box

### HK\$100,000-150,000

US\$13,000-19,000

## 亮面黑色尼羅蜥蜴皮25公分柏金包附鈀金配件

Varanus niloticus, Annexe CITES II-B

~ The lot is subject to CITES export/import restrictions. The lot can only be shipped to addresses within Hong Kong SAR or collected from our Hong Kong saleroom. Please refer to the "Conditions of Sale - Buying at Christles" and the "Symbols used in this catalogue" at the back of the catalogue for the meaning of this symbol.