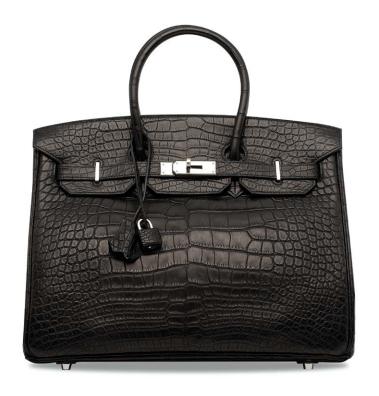

A RARE, LIMITED EDITION BLACK CALF BOX LEATHER SO BLACK BIRKIN 30 WITH BLACK PVD HARDWARE

## HERMÈS, 2010

GRADE: 1.5

 $30\,w\,x\,22\,h\,x\,15\,d\,cm$  includes clochette, lock, keys and black dustbag

### HK\$150,000-200,000

US\$20,000-26,000

罕見限量版黑色CALF BOX小牛皮30公分SO BLACK柏金包附黑色PVD配件

A RARE, LIMITED EDITION BLACK CALF BOX LEATHER SO BLACK KELLY 32 WITH BLACK PVD HARDWARE