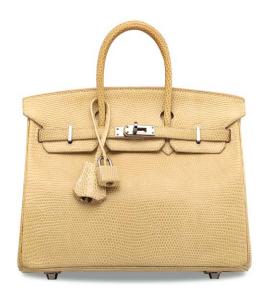

# A SHINY PARCHEMIN NILOTICUS LIZARD BIRKIN 25 WITH RUTHENIUM HARDWARE

### HERMÈS, 2007

GRADE: 2.5

25 w x 19 h x 13 d cm includes clochette, lock, keys, felt protector and dustbag

### HK\$100,000-150,000

US\$13,000-19,000

亮面羊皮紙色尼羅蜥蜴皮25公分柏金包附釘金配件

Varanus niloticus, Annexe CITES II-B

~ The lot is subject to CITES export/import restrictions. The lot can only be shipped to addresses within Hong Kong SAR or collected from our Hong Kong SAR or collected from our Hong Kong saleroom. Please refer to the "Conditions of Sale - Buying at Christles" and the "Symbols used in this catalogue" at the back of the catalogue for the meaning of this symbol.