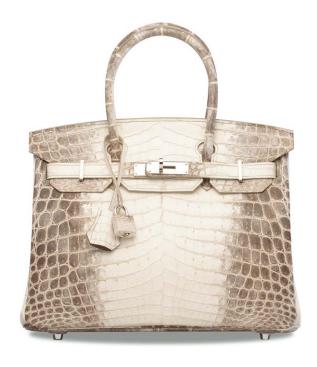

# A RARE, MATTE WHITE HIMALAYA NILOTICUS CROCODILE BIRKIN 30 WITH PALLADIUM HARDWARE

### HERMÈS, 2014

GRADE: 1

 $30\,w\,x\,22\,h\,x\,15\,d\,cm$  includes clochette, lock, keys, felt protector, exotic card, rain protector, small dustbag, dustbag and box

### HK\$600,000-800,000

US\$77,000-100,000

罕見霧面白色喜瑪拉雅尼羅鱷魚皮30公分柏金包附鈀金配件

Crocodylus niloticus, Annexe CITES II-B

~ The lot is subject to CITES export/import restrictions. The lot can only be shipped to and the same subject of the can only be shipped to addressee within Hong Kong SAR or collected from our Hong Kong SAR or collected from our Hong Kong saleroom. Please refer to the "Conditions of Sale - Buying at Christies" and the "Symbols used in this catalogue" at the back of the catalogue for the meaning of this symbol.

中面和原 of this symbol.

中面 品受制於 消危野
生動物種國際貿易公物
(CITES)出入口限制
「只可運送至香港協內的
地址或從香港往上得拍
賣場提取。詳細標驗描
述載於本目錄後之 "業 務規定,買方須知"及 "本目錄中使用的各類 標識"。

AN EXCEPTIONAL, MATTE WHITE HIMALAYA NILOTICUS CROCODILE DIAMOND BIRKIN 30 WITH 18K WHITE GOLD & DIAMOND HARDWARE