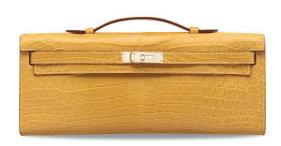

0** *US\$6,500-9,000* 

硫磺色SWIFT小牛皮35公分柏金包附 鈀金配件



# A MATTE LIME ALLIGATOR BIRKIN 25 WITH PALLADIUM HARDWARE

#### HERMÈS, 2018

GRADE: 1

25 w x 19 h x 13 d cm

includes clochette, lock, keys, felt protector, exotic card, rain protector, small dustbag, dustbag, box and ribbon

# HK\$260,000-320,000

US\$34,000-41,000

#### 霧面萊姆黃色短吻鱷皮25公分柏金包附鈀金配件

Alligator Mississippiensis, Annexe CITES II-B

~ The lot is subject to CITES export/import restrictions. The lot can only be shipped to addresses within Hong Kong SAR or collection of Kong SAR or collection of Sale - Buying at Christies' and the "Symbols used in this catalogue" at the back of the catalogue for the meaning of this symbol.

一拍賣品受制於潮危野 生動物裡國際貿易公約 (CITES)出入口限制, 只可運送至著達內的 地址或從香港佳士得拍 賣場提取:計鄉標整描 述載於本目錄後之"業 務規定·買方須知"及 "本目錄中使用的各類 標識"。



A MATTE PAILLE NILOTICUS CROCODILE KELLY CUT WITH PALLADIUM HARDWARE

# HERMÈS, 2012

GRADE: 1.5

30 w x 13 h x 3 d cm includes dustbag and box

**HK\$80,000-100,000** US\$11,000-13,000

# 霧面麥桿色尼羅鱷魚皮KELLY CUT包附鈀 金配件

Crocodylus niloticus, Annexe CITES II-B

- ~ The lot is subject to CITES export/import restrictions. The lot can only be shipped to addresses within Hong Kong SAR or collected from our Hong Kong Saleron. Please refer to the "Conditions of Sale Buying at Christies" and the "Symbols used in this catalogue" at the back of the catalogue for the meaning of this symbol.
- ~ 拍賣品受制於瀕危野生動物種國際貿易公約(CITES)出入口限制 只可運送至香港境內的地址或從香港佳士得拍賣場提取。詳細標籤描述載於本目錄後之"業務規定,買方須知"及"本目錄中使用的各類 經世"。



# 3852

AN AMBRE EPSOM LEATHER VERROU 23 WITH PALLADIUM HARDWARE

#### HERMÈS, 2018

GRADE: 1

 $23\,w\,x\,18