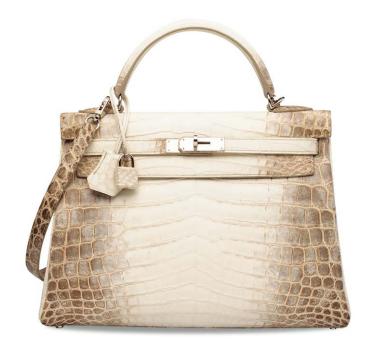

### A RARE, MATTE WHITE HIMALAYA NILOTICUS CROCODILE RETOURNÉ KELLY 32 WITH PALLADIUM HARDWARE

#### HERMÈS, 2015

GRADE: 1.5

 $32 \text{ w} \times 23 \text{ h} \times 10.5 \text{ d} \text{ cm}$ 

includes clochette, lock, keys, felt protector, exotic card, rain protector, shoulder strap, small dustbag, dustbag and box

### HK\$600,000-800,000

US\$77,000-100,000

罕見霧面白色喜馬拉雅尼羅鱷魚皮32公分RETOURNÉ凱莉包附鈀金配件 Crocodylus niloticus, Annexe CITES II-B

~ The lot is subject to CITES export/import restrictions. The lot can only be shipped to addresses within Hong Kong SAR or collected from our Hong Kong SAR or collected from our Hong Kong saleroom Please refer to the "Conditions of Sale - Buying at Christies" and the "Symbols used in this catalogue" at the back of the catalogue for the meaning of this symbol.

~ 拍賣品受制於瀕危野 生動物種國際貿易公約 (CITES)出予港內口限制的 地址或從香苦港往一得拍 賣場提取:詳細懷難描 速載於本目錄後之"業 務規定·買方須知"及 "本目錄中使用的各類 標識"。