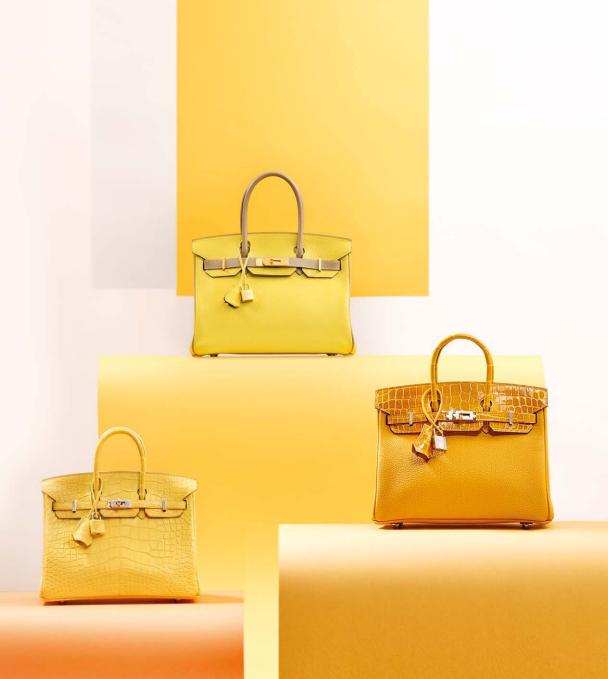

# A MATTE LIME ALLIGATOR BIRKIN 25 WITH PALLADIUM HARDWARE

#### HERMÈS, 2018

GRADE: 1

25 w x 19 h x 13 d cm

includes clochette, lock, keys, felt protector, exotic card, rain protector, small dustbag, dustbag, box and ribbon

# HK\$260,000-320,000

US\$34,000-41,000

#### 霧面萊姆黃色短吻鱷皮25公分柏金包附鈀金配件

Alligator Mississippiensis, Annexe CITES II-B

~ The lot is subject to CITES export/import restrictions. The lot can only be shipped to addresses within Hong Kong SAR or collection of Kong SAR or collection of Sale - Buying at Christies' and the "Symbols used in this catalogue" at the back of the catalogue for the meaning of this symbol.