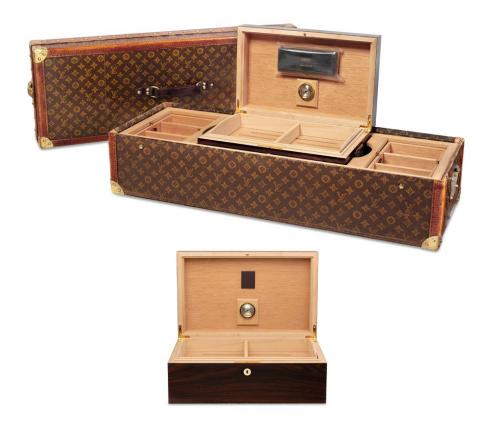

# **∆** 3887

A CLASSIC MONOGRAM LIBRARY TRUNK MADE FOR THE ENCYCLOPAEDIA BRITANNICA MODIFIED AS A HUMIDOR, WITH BRASS HARDWARE

#### LOUIS VUITTON, CIRCA 1910, MODIFIED 2017

GRADE: 4 & 1

90 w x 27 h x 13 d cm

includes converted interior with sponge humidifying filter system and lift-out humidor box

# HK\$40,000-60,000

US\$5,200-7,700

CLASSIC MONOGRAM大英百科藏書箱及改造雪茄盒附黃銅配件

A RARE, BRASS EXPLORER TRUNK

LOUIS VUITTON, 1888

GRADE: 3.5

70 w x 33.5 h x 41.5 d cm includes key

HK\$1,000,000-1,500,000