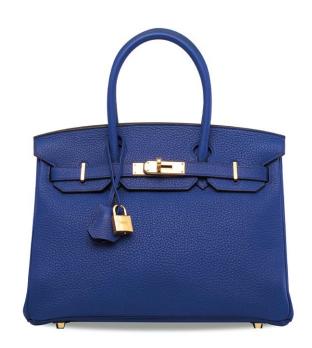

# 3803

A BLACK TOGO LEATHER BIRKIN 30 WITH GOLD HARDWARE

HERMÈS, 2018

GRADE: 1

 $30\,w\,x\,22\,h\,x\,15\,d\,cm$  includes clochette, lock, keys, felt protector, leather card, rain protector, small dustbag and dustbag

**HK\$70,000-90,000** US\$9,000-12,000

黑色TOGO小牛皮30公分柏金包附黃金配件

A BLACK CALF BOX LEATHER SELLIER KELLY 28 WITH GOLD HARDWARE

HERMÈS, 2018

GRADE: 1

28 w x 21 h x 10 d cm includes clochette, lock, keys, felt protector, leather card, rain protector, shoulder strap, small dustbaq, dustbaq, box and ribbon