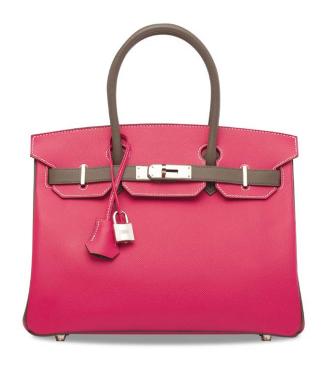

# 3803

A BLACK TOGO LEATHER BIRKIN 30 WITH GOLD HARDWARE

HERMÈS, 2018

GRADE: 1

 $30\,w\,x\,22\,h\,x\,15\,d\,cm$  includes clochette, lock, keys, felt protector, leather card, rain protector, small dustbag and dustbag

**HK\$70,000-90,000** US\$9,000-12,000

黑色TOGO小牛皮30公分柏金包附黃金配件

A BLACK CALF BOX LEATHER SELLIER KELLY 28 WITH GOLD HARDWARE

HERMÈS, 2018

GRADE: 1

28 w x 21 h x 10 d cm includes clochette, lock, keys, felt protector, leather card, rain protector, shoulder strap, small dustbaq, dustbaq, box and ribbon