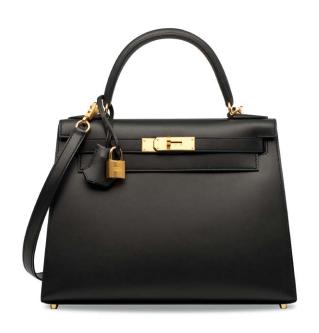

**HK\$70,000-90,000** US\$9,000-12,000

黑色TOGO小牛皮30公分柏金包附黃金配件

A BLACK CALF BOX LEATHER SELLIER KELLY 28 WITH GOLD HARDWARE

HERMÈS, 2018

GRADE: 1

28 w x 21 h x 10 d cm includes clochette, lock, keys, felt protector, leather card, rain protector, shoulder strap, small dustbaq, dustbaq, box and ribbon

**HK\$70,000-90,000** US\$9,000-12,000

黑色CALF BOX小牛皮28公分SELLIER 凱莉包附黃金配件