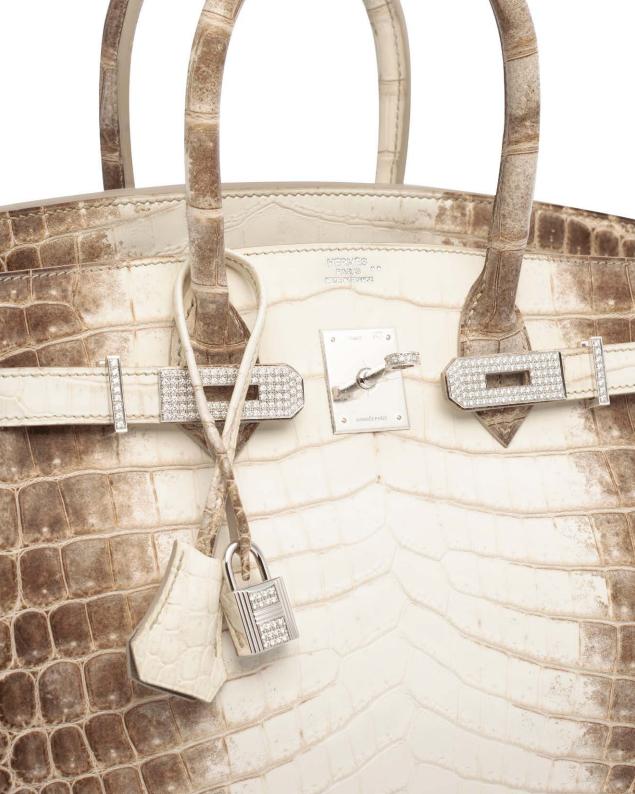

中面和原 of this symbol.

中面 品受制於 消危野
生動物種國際貿易公物
(CITES)出入口限制
「只可運送至香港協內的
地址或從香港往上得拍
賣場提取。詳細標驗描
述載於本目錄後之 "業 務規定,買方須知"及 "本目錄中使用的各類 標識"。

AN EXCEPTIONAL, MATTE WHITE HIMALAYA NILOTICUS CROCODILE DIAMOND BIRKIN 30 WITH 18K WHITE GOLD & DIAMOND HARDWARE

#### HERMÈS, 2011

GRADE: 1

30 w x 22 h x 15 d cm

includes clochette, lock, keys, felt protector, exotic card, diamond certificate, rain protector, small dustbag, dustbag, box and ribbon featuring 245 diamonds, total weight 10.78 cts

#### HK\$1,000,000-1,500,000

US\$130.000-190.000

珍罕霧面白色喜瑪拉雅尼羅鱷魚皮30公分鑽石柏金包附18K白金及鑽石配件

 ${\it Crocodylus\ niloticus, Annexe\ CITES\ II-B}$ 

~ The lot is subject to CITES export/import restrictions. The lot can only be shipped to addresses within Hong Kong SAR or collected from our Hong Kong saleroom. Please refer to the "Conditions of Sale blying at Christies" and the "Symbols used in this catalogue" at the back of the catalogue for the