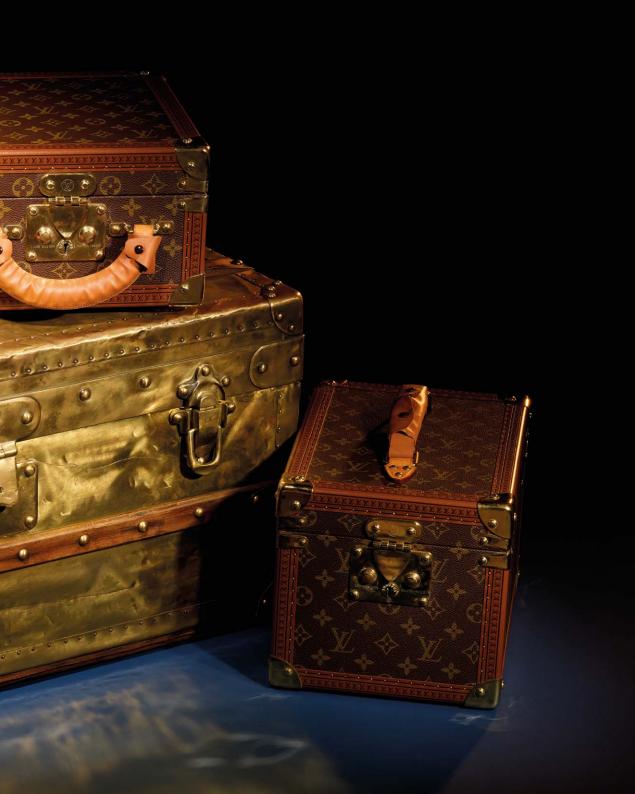

# HK\$40,000-60,000

US\$5,200-7,700

CLASSIC MONOGRAM大英百科藏書箱及改造雪茄盒附黃銅配件

A RARE, BRASS EXPLORER TRUNK

LOUIS VUITTON, 1888

GRADE: 3.5

70 w x 33.5 h x 41.5 d cm includes key

HK\$1,000,000-1,500,000

US\$130,000-190,000

罕見黃銅製EXPLORER TRUNK行李箱

This rare trunk, dating back to the 19th century, is known as an 'Explorer Trunk'. This exceptional piece is covered in brass sheeting with brass corners and lock, both of which are still used by Louis Vuitton today. The Explorer collection featured zinc, copper, aluminium and brass pieces, and was exclusively intended for adventurers travelling to the distant and exotic corners of the world. They counted on Louis Vuitton to produce trunks that would safeguard their possessions, which is why the outer material had to be durable enough to survive travelling to inhospitable climates. Since then, Louis Vuitton has experienced a fabulous evolution, but today a piece of Louis Vuitton luggage is still just as complex to make, and is still made to carry beautiful things. Legendary trunks are scattered around the globe — some sleep in attics, others in museums and others still travelling. The brass Explorer Trunk is worthy as an exceptional collector's piece.