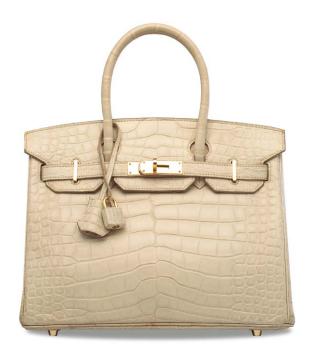

# A SHINY BLACK NILOTICUS LIZARD BIRKIN 25 WITH PALLADIUM HARDWARE

### HERMÈS, 2008

GRADE: 1.5

25 w x 19 h x 13 d cm includes clochette, lock, keys, exotic card, dustbag and box

### HK\$100,000-150,000

US\$13,000-19,000

## 亮面黑色尼羅蜥蜴皮25公分柏金包附鈀金配件

Varanus niloticus, Annexe CITES II-B

~ The lot is subject to CITES export/import restrictions. The lot can only be shipped to addresses within Hong Kong SAR or collected from our Hong Kong saleroom. Please refer to the "Conditions of Sale - Buying at Christles" and the "Symbols used in this catalogue" at the back of the catalogue for the meaning of this symbol.