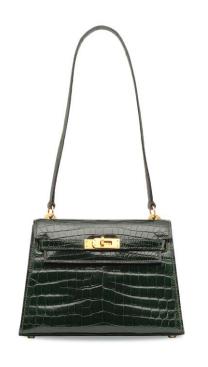

# A SHINY BLACK NILOTICUS LIZARD SELLIER KELLY 28 WITH GOLD HARDWARE

### HERMÈS, 1999

GRADE: 2

28 w x 21 h x 10 d cm includes clochette, lock, keys, shoulder strap and dustbag

### HK\$100,000-150,000

US\$13,000-19,000

亮面黑色尼羅蜥蜴皮28公分SELLIER凱莉包附黃金配件

Varanus niloticus, Annexe CITES II-B

~ The lot is subject to CITES export/import restrictions. The lot can only be shipped to addresses within Hong Kong SAR or collected from our Hong Kong saleroom. Please refer to the "Conditions of Sale - Buying at Christle's "and the "Symbols used in this catalogue" at the back of the catalogue for the meaning of this symbol.