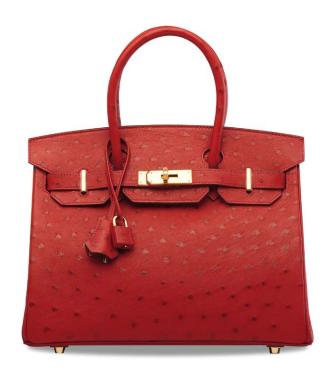

A BLACK TOGO LEATHER BIRKIN 25 WITH ROSE GOLD HARDWARE

HERMÈS, 2019

GRADE: 1

25 w x 19 h x 13 d cm includes clochette, lock, keys, felt protector, leather card, rain protector, small dustbag and dustbag

**HK\$60,000-80,000** US\$7,700-10,000

黑色TOGO小牛皮25公分柏金包附玫瑰金配件