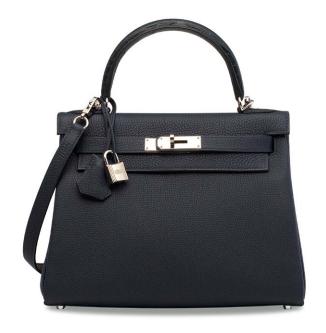

A BLACK TOGO LEATHER BIRKIN 25 WITH ROSE GOLD HARDWARE

HERMÈS, 2019

GRADE: 1

25 w x 19 h x 13 d cm includes clochette, lock, keys, felt protector, leather card, rain protector, small dustbag and dustbag

**HK\$60,000-80,000** US\$7,700-10,000

黑色TOGO小牛皮25公分柏金包附玫瑰金配件