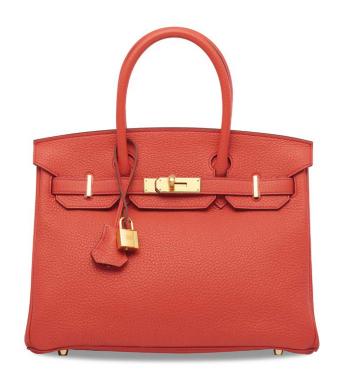

# A SHINY BLACK NILOTICUS LIZARD BIRKIN 25 WITH PALLADIUM HARDWARE

### HERMÈS, 2008

GRADE: 1.5

25 w x 19 h x 13 d cm includes clochette, lock, keys, exotic card, dustbag and box

### HK\$100,000-150,000

US\$13,000-19,000

## 亮面黑色尼羅蜥蜴皮25公分柏金包附鈀金配件

Varanus niloticus, Annexe CITES II-B

~ The lot is subject to CITES export/import restrictions. The lot can only be shipped to addresses within Hong Kong SAR or collected from our Hong Kong saleroom. Please refer to the "Conditions of Sale - Buying at Christles" and the "Symbols used in this catalogue" at the back of the catalogue for the meaning of this symbol.