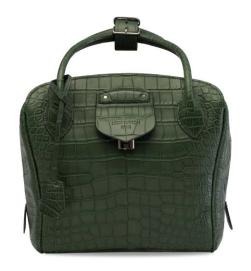

# A SHINY BLACK NILOTICUS LIZARD BIRKIN 25 WITH PALLADIUM HARDWARE

### HERMÈS, 2008

GRADE: 1.5

25 w x 19 h x 13 d cm includes clochette, lock, keys, exotic card, dustbag and box

### HK\$100,000-150,000

US\$13,000-19,000

## 亮面黑色尼羅蜥蜴皮25公分柏金包附鈀金配件

Varanus niloticus, Annexe CITES II-B

~ The lot is subject to CITES export/import restrictions. The lot can only be shipped to addresses within Hong Kong SAR or collected from our Hong Kong saleroom. Please refer to the "Conditions of Sale - Buying at Christles" and the "Symbols used in this catalogue" at the back of the catalogue for the meaning of this symbol.