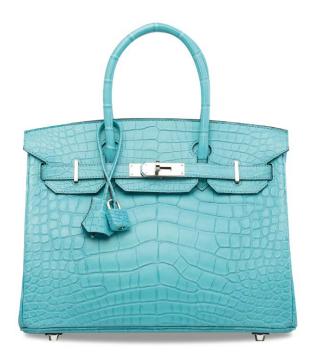

# A MATTE BÉTON ALLIGATOR BIRKIN 30 WITH GOLD HARDWARE

### HERMÈS, 2014

GRADE: 2.5

 $30 \text{ w} \times 22 \text{ h} \times 15 \text{ d} \text{ cm}$ 

includes clochette, lock, keys, felt protector, rain protector, small dustbag and dustbag

### HK\$240,000-300,000

US\$31,000-38,000

### 霧面水泥灰色短吻鱷皮30公分柏金包附黃金配件

Alligator Mississippiensis, Annexe CITES II-B

~ The lot is subject to CITES export/import restrictions. The lot can only be shipped to addresses within Hong Kong SAR or collected from our Hong Kong SAR or collected from our Hong Kong saleroom. Please refer to the "Conditions of Sale - Buying at Christles" and the "Symbols used in this catalogue" at the back of the catalogue for the meaning of this symbol.