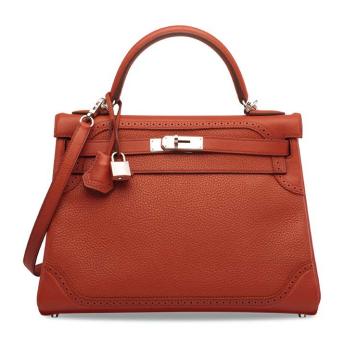

durable enough to survive travelling to inhospitable climates. Since then, Louis Vuitton has experienced a fabulous evolution, but today a piece of Louis Vuitton luggage is still just as complex to make, and is still made to carry beautiful things. Legendary trunks are scattered around the globe — some sleep in attics, others in museums and others still travelling. The brass Explorer Trunk is worthy as an exceptional collector's piece.



A CUSTOM CUIVRE, FLAMINGO & MANGUE EPSOM LEATHER RETOURNÉ KELLY 32 WITH GOLD HARDWARE

#### HERMÈS, 2015

GRADE: 1.5

32 w x 23 h x 10.5 d cm

includes clochette, lock, keys, felt protector, leather card, rain protector, shoulder strap, two small dustbags and dustbag

### HK\$100,000-150,000

US\$13,000-19,000

特別訂製銅色、火鶴粉色及芒果色EPSOM牛皮32公分RETOURNÉ凱莉包附黃金配件



A LIMITED EDITION BRIQUE TOGO & EVERGRAIN LEATHER RETOURNÉ GHILLIES KELLY 32 WITH PALLADIUM HARDWARE

### HERMÈS, 2015

GRADE: 1.5

32 w x 23 h x 10.5 d cm includes clochette, lock, keys, rain protector, shoulder strap and dustbag

### HK\$60,000-80,000

US\$7,700-10,000

限量版磚紅色TOGO小牛皮及EVERGRAIN小牛皮32公分RETOURNÉGHILLIES 凱莉包附鈀金配件



A LIMITED EDITION BRIQUE, ROUGE H & SUNSET OSTRICH PICOTIN LOCK 18 WITH PALLADIUM HARDWARE

#### HERMÈS, 2013

GRADE: 2

18 w x 18 h x 13 d cm includes exotic card, small dustbag, dustbag and box

**HK\$30,000-40,000** US\$3,900-5,100

限量版磚紅色、愛馬仕紅色與日落色鴕鳥皮 18公分PICOTIN LOCK包附鈀金配件

Struthio camelus, South African population, Non-CITES



# 3892

A ROUGE GRENAT EVERCOLOR LEATHER MINI ROULIS 18 WITH PERMABRASS HARDWARE

### HERMÈS, 2016

GRADE: 1

18 w x 15 h x 6 d c