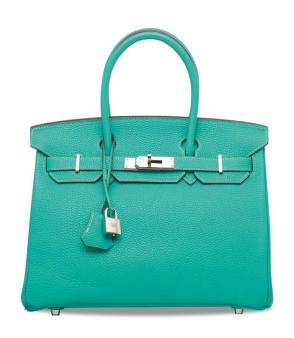

A BOUGAINVILLIER CLÉMENCE LEATHER BIRKIN 35 WITH GOLD HARDWARE

# HERMÈS, 2015

GRADE: 1

 $30\,w\,x\,22\,h\,x\,15\,d$  cm includes clochette, lock, keys, felt protector, leather card, rain protector, small dustbag, dustbag, box and ribbon

# HK\$70,000-90,000

US\$9,000-12,000

九重葛紅色CLÉMENCE小牛皮35公分柏金包附黃金配件