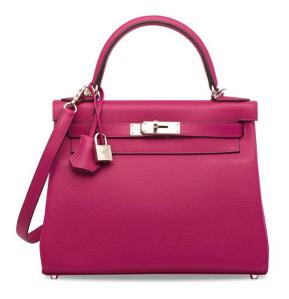

# A CUSTOM SHINY BLACK & ROSE SCHÉHÉRAZADE NILOTICUS CROCODILE SELLIER KELLY 28 WITH GOLD HARDWARE

## HERMÈS, 2018

GRADE: 1

28 w x 21 h x 10 d cm

includes clochette, lock, keys, felt protector, exotic card, rain protector, shoulder strap, small dustbag and dustbag

## HK\$350,000-400,000

US\$45,000-51,000

特別訂製亮面黑色及天方夜譚粉色尼羅鱷魚皮28公分SELLIER凱莉包附黃金配件

Crocodylus niloticus, Annexe CITES II-B

~ The lot is subject to CITES export/import restrictions. The lot can only be shipped to addresses within Hong Kong SAR or collected from our Hong Kong SAR or collected from our Hong Kong SAR or collected the "Conditions of Sale - Buying at Christies" and the "Symbols used in this catalogue" at the back of the catalogue for the meaning of this symbol.