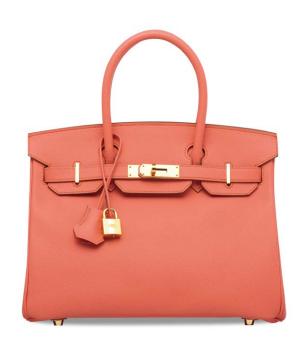

# A SHINY BLACK NILOTICUS LIZARD BIRKIN 25 WITH PALLADIUM HARDWARE

### HERMÈS, 2008

GRADE: 1.5

25 w x 19 h x 13 d cm includes clochette, lock, keys, exotic card, dustbag and box

### HK\$100,000-150,000

US\$13,000-19,000

## 亮面黑色尼羅蜥蜴皮25公分柏金包附鈀金配件

Varanus niloticus, Annexe CITES II-B

~ The lot is subject to CITES export/import restrictions. The lot can only be shipped to addresses within Hong Kong SAR or collected from our Hong Kong saleroom. Please refer to the "Conditions of Sale - Buying at Christles" and the "Symbols used in this catalogue" at the back of the catalogue for the meaning of this symbol.