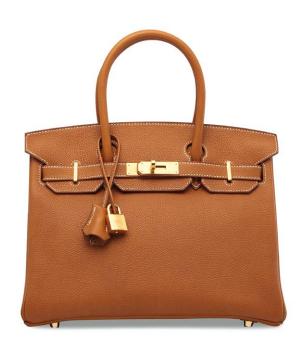

### 3911

A GOLD EPSOM LEATHER BIRKIN 30 WITH GOLD HARDWARE

HERMÈS, 2018

GRADE: 1

 $30 \text{ w} \times 22 \text{ h} \times 15 \text{ d} \text{ cm}$  includes clochette, lock, keys, felt protector, leather card, rain protector, small dustbag and dustbag

**HK\$70,000-90,000** US\$9,000-12,000

金啡色EPSOM牛皮30公分柏金包附黃金配件

A LIMITED EDITION GOLD & AMBRE TOGO LEATHER OFFICIER BIRKIN 30 WITH PALLADIUM HARDWARE