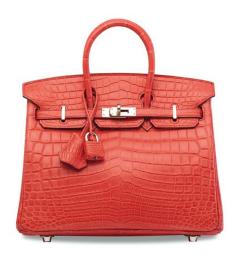

# A CUSTOM SHINY BLACK & MATTE GÉRANIUM NILOTICUS CROCODILE BIRKIN 30 WITH GOLD HARDWARE

## HERMÈS, 2015

GRADE: 1

 $30\,w\,x\,22\,h\,x\,15\,d\,cm$  includes clochette, lock, key, exotic card, rain protector, shoulder strap, dustbag and box

### HK\$350,000-400,000

US\$45,000-51,000

特別訂製亮面黑色及霧面天竺葵紅色尼羅鱷魚皮30公分柏金包附黃金配件 Crocodylus niloticus, Annexe CITES II-B

- ~ The lot is subject to CITES export/import restrictions. The lot can only be shipped to addresses within Hong Kong SAR or collected from our Hong Kong SAR or collected from our Hong Kong at Christies' and the "Conditions of Sale Buying at Christies' and the "Symbols used in this catalogue" at the back of the catalogue for the meaning of this symbol.
- Heading of this symbol.

  生動物區品受制於測危野
  生動物種國際貿易公物
  (CITES)出入口限制
  只可運送至著達為的
  地址或從香港佳土得拍
  實揚提取。詳細標驗描 遠載於本目錄後之"業 務規定・買方須知,及 本目錄中使用的各類 標識"。