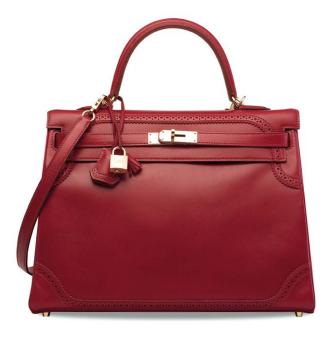

# A SHINY BLACK NILOTICUS LIZARD SELLIER KELLY 28 WITH GOLD HARDWARE

### HERMÈS, 1999

GRADE: 2

28 w x 21 h x 10 d cm includes clochette, lock, keys, shoulder strap and dustbag

### HK\$100,000-150,000

US\$13,000-19,000

亮面黑色尼羅蜥蜴皮28公分SELLIER凱莉包附黃金配件

Varanus niloticus, Annexe CITES II-B

~ The lot is subject to CITES export/import restrictions. The lot can only be shipped to addresses within Hong Kong SAR or collected from our Hong Kong saleroom. Please refer to the "Conditions of Sale - Buying at Christle's "and the "Symbols used in this catalogue" at the back of the catalogue for the meaning of this symbol.