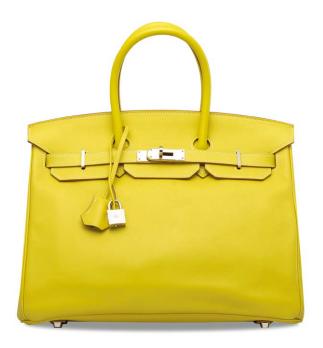

A BLACK TOGO LEATHER BIRKIN 25 WITH ROSE GOLD HARDWARE

HERMÈS, 2019

GRADE: 1

25 w x 19 h x 13 d cm includes clochette, lock, keys, felt protector, leather card, rain protector, small dustbag and dustbag

**HK\$60,000-80,000** US\$7,700-10,000

黑色TOGO小牛皮25公分柏金包附玫瑰金配件