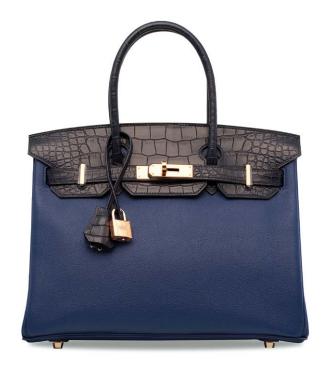

A BLACK TOGO LEATHER BIRKIN 25 WITH ROSE GOLD HARDWARE

HERMÈS, 2019

GRADE: 1

25 w x 19 h x 13 d cm includes clochette, lock, keys, felt protector, leather card, rain protector, small dustbag and dustbag

**HK\$60,000-80,000** US\$7,700-10,000

黑色TOGO小牛皮25公分柏金包附玫瑰金配件