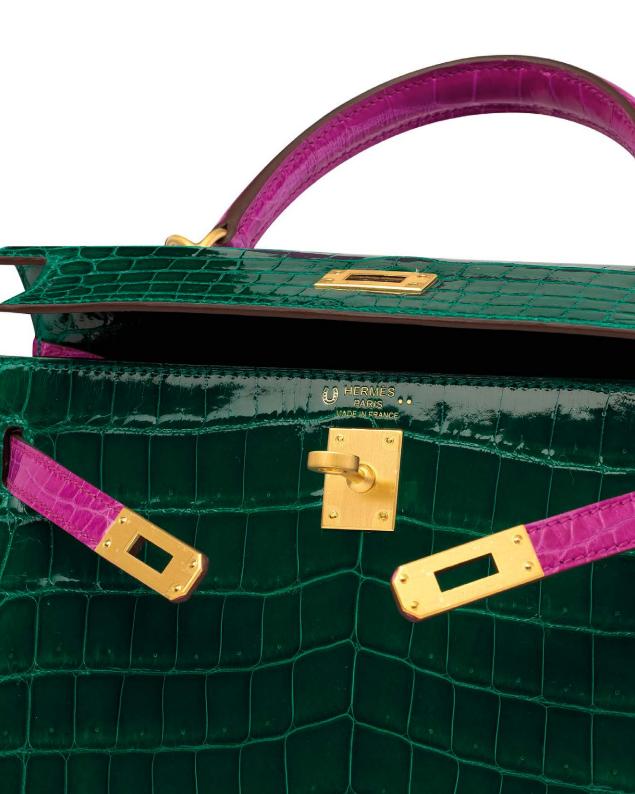

## ~ 3945

A SHINY ROSE SCHÉHÉRAZADE NILOTICUS CROCODILE ÉGÉE WITH PALLADIUM HARDWARE

#### HERMÈS, 2013

GRADE: 1

25 w x 10.5 h x 4 d cm includes felt protector, exotic card, dustbag and box

**HK\$50.000-70.000** US\$6.500-9.000

亮面天方夜譚粉色尼羅鱷魚皮ÉGÉE包附鈀 金配件

Crocodylus niloticus, Annexe CITES II-B

~ The lot is subject to CITES export/import restrictions. The lot can only be shipped to addresses within Hong Kong SAR or collected from our Hong Kong Salt or collected in the control of the control o