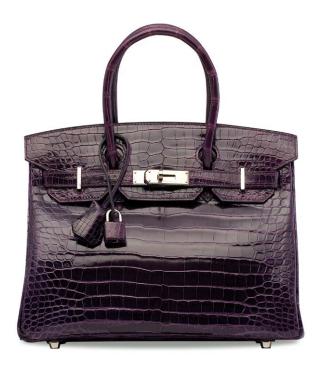

# A SHINY BLACK POROSUS CROCODILE SELLIER KELLY 32 WITH GOLD HARDWARE

### HERMÈS, 1988

GRADE: 2

 $32\,w\,x\,23\,h\,x\,10.5\,d\,cm$  includes clochette, lock, keys, dustbag and box

### HK\$80,000-100,000

US\$11,000-13,000

The lot is subject to CITES export/import restrictions. The lot can only be shipped to addresses within Hong Kong SAR or collected from our Hong Kong SAR or collected from our Hong Kong SAR or collected by the Conditions of Sale - Buying at Christies' and the "Symbols used in this catalogue" at the back of the catalogue for the meaning of this symbol.

一拍賣品受制於潮危野 生動物裡國際貿易公約 (CITES)出入口限制, 只可運送至著達內的 地址或從香港佳士得拍 賣場提取:計鄉標整描 述載於本目錄後之"業 務規定·買方須知"及 "本目錄中使用的各類 標識"。