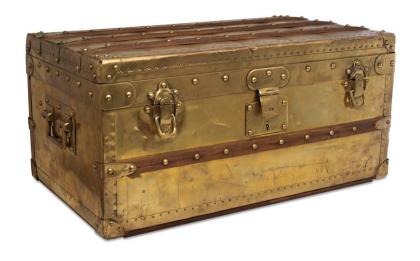

# HK\$40,000-60,000

US\$5,200-7,700

CLASSIC MONOGRAM大英百科藏書箱及改造雪茄盒附黃銅配件

A RARE, BRASS EXPLORER TRUNK

LOUIS VUITTON, 1888

GRADE: 3.5

70 w x 33.5 h x 41.5 d cm includes key

HK\$1,000,000-1,500,000

US\$130,000-190,000

罕見黃銅製EXPLORER TRUNK行李箱

This rare trunk, dating back to the 19th century, is known as an 'Explorer Trunk'. This exceptional piece is covered in brass sheeting with brass corners and lock, both of which are still used by Louis Vuitton today. The Explorer collection featured zinc, copper, aluminium and brass pieces, and was exclusively intended for adventurers travelling to the distant and exotic corners of the world. They counted on Louis Vuitton to produce trunks that would safeguard their possessions, which is why the outer material had to be durable enough to survive travelling to inhospitable climates. Since then, Louis Vuitton has experienced a fabulous evolution, but today a piece of Louis Vuitton luggage is still just as complex to make, and is still made to carry beautiful things. Legendary trunks are scattered around the globe — some sleep in attics, others in museums and others still travelling. The brass Explorer Trunk is worthy as an exceptional collector's piece.