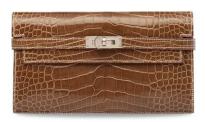

# A SHINY BLACK NILOTICUS LIZARD BIRKIN 25 WITH PALLADIUM HARDWARE

### HERMÈS, 2008

GRADE: 1.5

25 w x 19 h x 13 d cm includes clochette, lock, keys, exotic card, dustbag and box

### HK\$100,000-150,000

US\$13,000-19,000

## 亮面黑色尼羅蜥蜴皮25公分柏金包附鈀金配件

Varanus niloticus, Annexe CITES II-B

~ The lot is subject to CITES export/import restrictions. The lot can only be shipped to addresses within Hong Kong SAR or collected from our Hong Kong saleroom. Please refer to the "Conditions of Sale - Buying at Christles" and the "Symbols used in this catalogue" at the back of the catalogue for the meaning of this symbol.