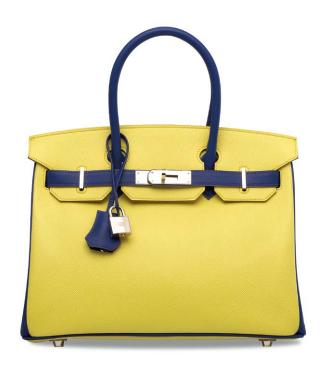

S II-B

- ~ The lot is subject to CITES export/import restrictions. The lot can only be shipped to addresses within Hong Kong SAR or collection of Kong SAR or collection of Sale Buying at Christies' and the "Symbols used in this catalogue" at the back of the catalogue for the meaning of this symbol.
- 一拍賣品受制於潮危野 生動物裡國際貿易公約 (CITES)出入口限制, 只可運送至著達內的 地址或從香港佳士得拍 賣場提取:計鄉標整描 述載於本目錄後之"業 務規定·買方須知"及 "本目錄中使用的各類 標識"。



A LIMITED EDITION MULTICOLOR SWIFT LEATHER ONE TWO THREE & AWAY WE GO BIRKIN 25 WITH PALLADIUM HARDWARE BY NIGEL PEAKE

# HERMÈS, 2018

GRADE: 1

 $25~\rm w~x~19~h~x~13~d~cm$  includes clochette, lock, keys, felt protector, rain protector, small dustbag, dustbag, box and ribbon

# HK\$100,000-150,000

US\$13,000-19,000

NIGEL PEAKE設計限量版拼色SWIFT小牛皮25公分ONE TWO THREE & AWAY WE GO柏金包附鈀金配件



A CUSTOM SOUFRE & BLEU ÉLECTRIQUE EPSOM LEATHER BIRKIN 30 WITH PALLADIUM HARDWARE

# HERMÈS, 2011

GRADE: 1

 $30\,w\,x\,22\,h\,x\,15\,d\,cm$  includes clochette, lock, keys, rain protector, dustbag and box

# HK\$100,000-150,000

US\$13,000-19,000

特別訂製硫磺色及電光藍色EPSOM牛皮30公分柏金包附鈀金配件



A CUSTOM SOUFRE & GRIS TOURTERELLE CHÈVRE LEATHER BIRKIN 30 WITH BRUSHED GOLD HARDWARE

# HERMÈS, 2011

GRADE: 2

30 w x 22 h x 15 d cm includes clochette, lock, keys, felt protector, leather card, rain protector, small dustbag, dustbag, box and ribbon

**HK\$80,000-100,000** *US\$11,000-13,000* 

特別訂製硫磺色及斑鳩灰色CHÈVRE山羊皮 30公分柏金包附霧面黃金配件



# 3849

A SOUFRE SWIFT LEATHER BIRKIN 35 WITH PALLADIUM HARDWARE

#### HERMÈS, 2013

GRADE: 2

 $35 \text{ w} \times 25 \text{ h} \times 18 \text{ d} \text{ cm}$  includes cl